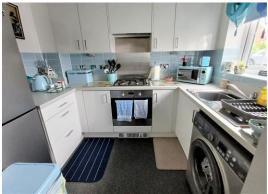

Two radiators, space for dining table, window to side, French doors to rear garden, stairs to first floor.

**Kitchen** 8' 7" x 6' 3" (2.61m x 1.90m) Fitted with wall and base units incorporating a sink and drainer, hob with extractor over, oven, space for washing machine and fridge freezer, window to front.