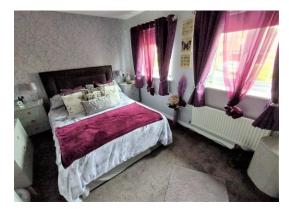

#### Landing

**Bedroom One** 13' 0" x 9' 0" (3.96m x 2.74m) Radiator, windows to front, access to loft area.

**Bedroom Two** 13' 5" x 9' 9" (4.09m x 2.97m) Radiator, storage cupboard, window to rear.

**Bathroom** 6' 1" x 6' 1" (1.85m x 1.85m) Low level WC, wash basin, panelled bath with shower over, part tiled walls, towel radiator, spot lighting, window to side.