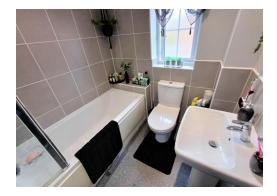

#### Landing

**Bedroom One** 13' 0" x 9' 0" (3.96m x 2.74m) Radiator, windows to front, access to loft area.

**Bedroom Two** 13' 5" x 9' 9" (4.09m x 2.97m) Radiator, storage cupboard, window to rear.

**Bathroom** 6' 1" x 6' 1" (1.85m x 1.85m) Low level WC, wash basin, panelled bath with shower over, part tiled walls, towel radiator, spot lighting, window to side.