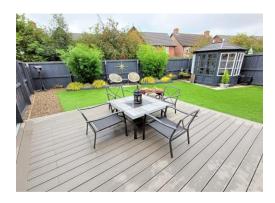

#### External

Externally there is a driveway providing off road parking, whilst to the rear there is a larger than average enclosed garden, with artificial turf and a raised composite decking area.

Tenure: We have been advised by the vendor that the property is tbc (please note that details of the tenure should be confirmed by any prospective purchasers solicitor). Services: All main services are understood to be connected to the property. No services or appliances have been tested.