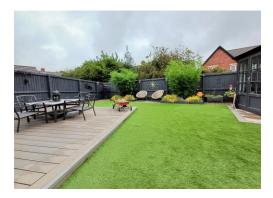

#### External

Externally there is a driveway providing off road parking, whilst to the rear there is a larger than average enclosed garden, with artificial turf and a raised composite decking area.

Tenure: We have been advised by the vendor that the property is tbc (please note that details of the tenure should be confirmed by any prospective purchasers solicitor). Services: All main services are understood to be connected to the property. No services or appliances have been tested.