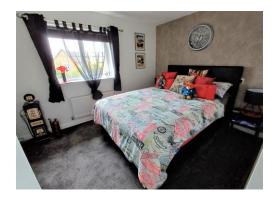

#### Landing

**Bedroom One** 13' 0" x 9' 0" (3.96m x 2.74m) Radiator, windows to front, access to loft area.

**Bedroom Two** 13' 5" x 9' 9" (4.09m x 2.97m) Radiator, storage cupboard, window to rear.

**Bathroom** 6' 1" x 6' 1" (1.85m x 1.85m) Low level WC, wash basin, panelled bath with shower over, part tiled walls, towel radiator, spot lighting, window to side.