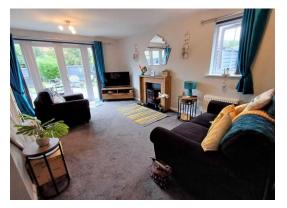

**Ground Floor** 

Entrance Hall 8' 7" x 3' 2" (2.61m x 0.96m) Radiator, storage cupboard.

**Downstairs WC** 5' 2" x 2' 8" (1.57m x 0.81m) Low level WC, wash basin, radiator.

Lounge/Diner 16' 2" x 31' 1" (4.92m x 9.47m)

Two radiators, space for dining table, window to side, French doors to rear garden, stairs to first floor.

**Kitchen** 8' 7" x 6' 3" (2.61m x 1.90m) Fitted with wall and base units incorporating a sink and drainer, hob with extractor over, oven, space for washing machine and fridge freezer, window to front.