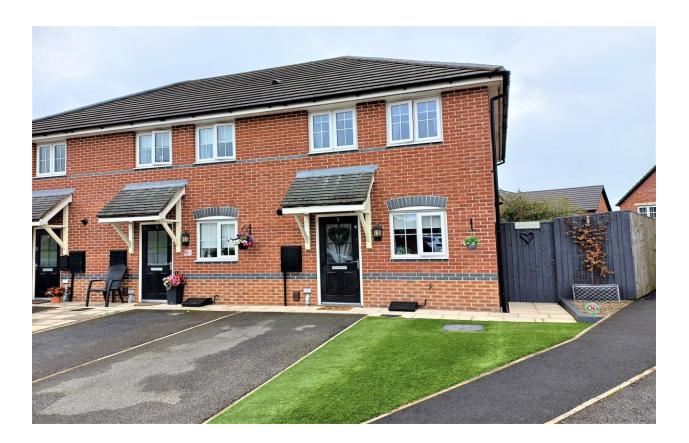

# £38,750

A well presented two double bedroom end mews property, located on this popular modern development. Sold as a 25% share, the ground floor accommodation comprises of an entrance hall, downstairs WC, lounge and kitchen. To the first floor there are two double bedrooms and a modern bathroom. Externally there is a driveway providing off road parking, whilst to the rear there is a larger than average enclosed garden, with artificial turf and a raised composite decking area. No onward chain. Rent, service/management charge and insurance £339.41 PCM.

#### External

Externally there is a driveway providing off road parking, whilst to the rear there is a larger than average enclosed garden, with artificial turf and a raised composite decking area.

Tenure: We have been advised by the vendor that the property is tbc (please note that details of the tenure should be confirmed by any prospective purchasers solicitor). Services: All main services are understood to be connected to the property. No services or appliances have been tested.