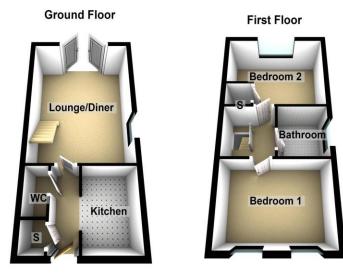

**Ground Floor** 

Entrance Hall 8' 7" x 3' 2" (2.61m x 0.96m) Radiator, storage cupboard.

**Downstairs WC** 5' 2" x 2' 8" (1.57m x 0.81m) Low level WC, wash basin, radiator.

Lounge/Diner 16' 2" x 31' 1" (4.92m x 9.47m)

Two radiators, space for dining table, window to side, French doors to rear garden, stairs to first floor.

**Kitchen** 8' 7" x 6' 3" (2.61m x 1.90m) Fitted with wall and base units incorporating a sink and drainer, hob with extractor over, oven, space for washing machine and fridge freezer, window to front.

#### Landing

**Bedroom One** 13' 0" x 9' 0" (3.96m x 2.74m) Radiator, windows to front, access to loft area.

**Bedroom Two** 13' 5" x 9' 9" (4.09m x 2.97m) Radiator, storage cupboard, window to rear.

**Bathroom** 6' 1" x 6' 1" (1.85m x 1.85m) Low level WC, wash basin, panelled bath with shower over, part tiled walls, towel radiator, spot lighting, window to side.