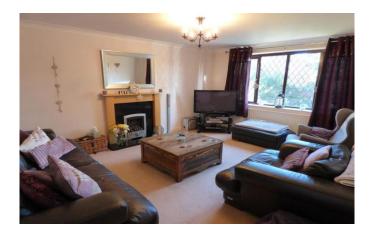

3 Bedroom Detached House for Sale Braeburn House, Scopsley Lane, Whitley, WF12 0NG Asking Price: £285,000

Immaculate three bedroom detached home enhanced by double glazing and gas central heating with accommodation comprising; Entrance vestibule leading through to inner hallway having under stairs storage cupboard and downstairs w.c, the lounge is located to the front of the property and is a good size with gas fire in feature surround, the dining kitchen situated to the rear with good range of units to include; 5 ring gas hob, oven and extractor, space for fridge/freezer and washing machine with door to side.