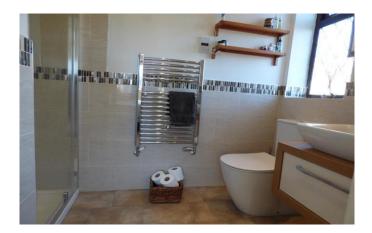

To the first floor there are 3 double bedrooms, the master bedroom having full range of fitted wardrobes and en-suite comprising; shower, low flush toilet and wash hand basin set in vanity unit. The modern house bathroom is half tiled and incorporates; bath, corner shower, low flush toilet and wash hand basin.

## BEDROOM 1

4.11m (13' 6") X 3.12m (10' 3") To wardrobe fronts EN-SUITE 2.46m (8' 1") x 1.52m (5' 0")

BEDROOM 2 3.25m (10' 8") x 3.23m (10' 7")

BEDROOM 3 3.05m (10' 0") x 2.62m (8' 7")