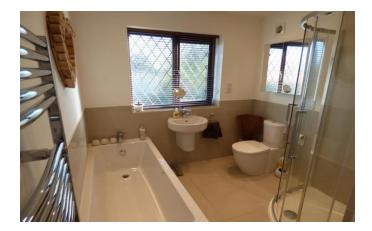

To the first floor there are 3 double bedrooms, the master bedroom having full range of fitted wardrobes and en-suite comprising; shower, low flush toilet and wash hand basin set in vanity unit. The modern house bathroom is half tiled and incorporates; bath, corner shower, low flush toilet and wash hand basin.

## BATHROOM

2.92m (9' 7") x 2.31m (7' 7")