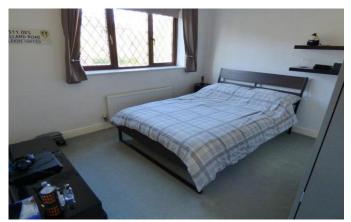

To the first floor there are 3 double bedrooms, the master bedroom having full range of fitted wardrobes and en-suite comprising; shower, low flush toilet and wash hand basin set in vanity unit. The modern house bathroom is half tiled and incorporates; bath, corner shower, low flush toilet and wash hand basin.

## BEDROOM 1

4.11m (13' 6") X 3.12m (10' 3") To wardrobe fronts EN-SUITE 2.46m (8' 1") x 1.52m (5' 0")

BEDROOM 2 3.25m (10' 8") x 3.23m (10' 7")

BEDROOM 3 3.05m (10' 0") x 2.62m (8' 7")