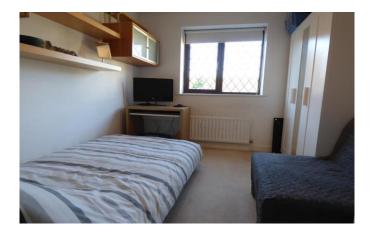

To the first floor there are 3 double bedrooms, the master bedroom having full range of fitted wardrobes and en-suite comprising; shower, low flush toilet and wash hand basin set in vanity unit. The modern house bathroom is half tiled and incorporates; bath, corner shower, low flush toilet and wash hand basin.

## BEDROOM 1

4.11m (13' 6") X 3.12m (10' 3") To wardrobe fronts EN-SUITE 2.46m (8' 1") x 1.52m (5' 0")

BEDROOM 2 3.25m (10' 8") x 3.23m (10' 7")

BEDROOM 3 3.05m (10' 0") x 2.62m (8' 7")