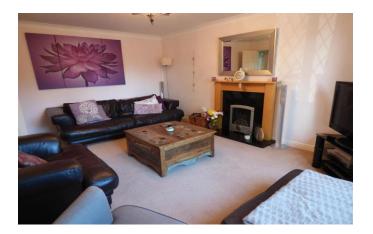

3 Bedroom Detached House for Sale Braeburn House, Scopsley Lane, Whitley, WF12 0NG Asking Price: £285,000

Immaculate three bedroom detached home enhanced by double glazing and gas central heating with accommodation comprising; Entrance vestibule leading through to inner hallway having under stairs storage cupboard and downstairs w.c, the lounge is located to the front of the property and is a good size with gas fire in feature surround, the dining kitchen situated to the rear with good range of units to include; 5 ring gas hob, oven and extractor, space for fridge/freezer and washing machine with door to side.

#### ENTRANCE VESTIBULE

HALLWAY 4.80m (15' 9") X 1.27m (4' 2")

DOWNSTAIRS W.C 1.75m (5' 9") X 0.99m (3' 3")

LOUNGE 4.88m (16' 0") X 3.84m (12' 7")

DINING KITCHEN 6.20m (20' 4") X 3.20m (10' 6")