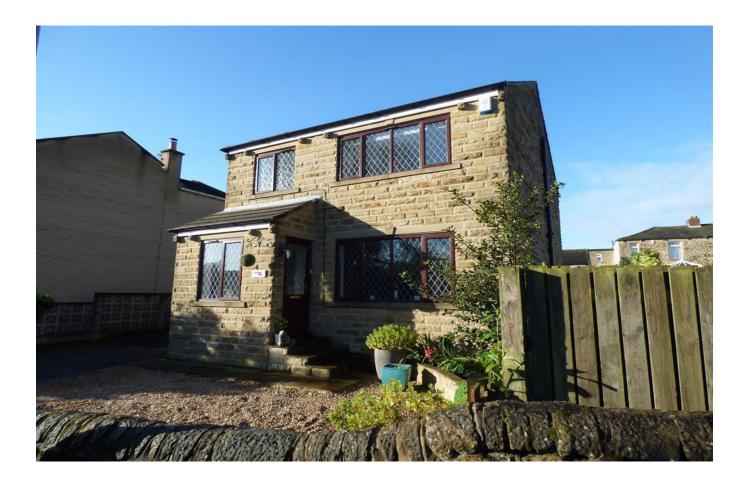

3 Bedroom Detached House for Sale Braeburn House, Scopsley Lane, Whitley, WF12 0NG Asking Price: £285,000

Immaculate three bedroom detached home enhanced by double glazing and gas central heating with accommodation comprising; Entrance vestibule leading through to inner hallway having under stairs storage cupboard and downstairs w.c, the lounge is located to the front of the property and is a good size with gas fire in feature surround, the dining kitchen situated to the rear with good range of units to include; 5 ring gas hob, oven and extractor, space for fridge/freezer and washing machine with door to side.

The outside of the property is well maintained with pebbled area for parking to the front, the rear garden mainly paved with grassed section and fencing to the sides. A detached garage can also be found to the rear of the property.

# LOCATION

Situated in a much sought after location with rural countryside at hand and local bus routes within minutes walk away.

# DIRECTIONS

The property can be located on Scopsley Lane which is the road to the side of The Woolpack Inn just off Whitley Road.