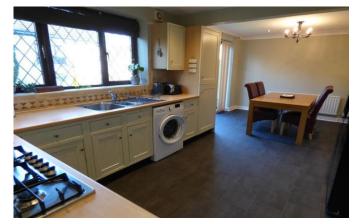

3 Bedroom Detached House for Sale Braeburn House, Scopsley Lane, Whitley, WF12 0NG Asking Price: £285,000

Immaculate three bedroom detached home enhanced by double glazing and gas central heating with accommodation comprising; Entrance vestibule leading through to inner hallway having under stairs storage cupboard and downstairs w.c, the lounge is located to the front of the property and is a good size with gas fire in feature surround, the dining kitchen situated to the rear with good range of units to include; 5 ring gas hob, oven and extractor, space for fridge/freezer and washing machine with door to side.

#### ENTRANCE VESTIBULE

HALLWAY 4.80m (15' 9") X 1.27m (4' 2")

DOWNSTAIRS W.C 1.75m (5' 9") X 0.99m (3' 3")

LOUNGE 4.88m (16' 0") X 3.84m (12' 7")

DINING KITCHEN 6.20m (20' 4") X 3.20m (10' 6")