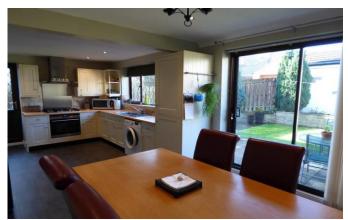

3 Bedroom Detached House for Sale Braeburn House, Scopsley Lane, Whitley, WF12 0NG Asking Price: £285,000

Immaculate three bedroom detached home enhanced by double glazing and gas central heating with accommodation comprising; Entrance vestibule leading through to inner hallway having under stairs storage cupboard and downstairs w.c, the lounge is located to the front of the property and is a good size with gas fire in feature surround, the dining kitchen situated to the rear with good range of units to include; 5 ring gas hob, oven and extractor, space for fridge/freezer and washing machine with door to side.