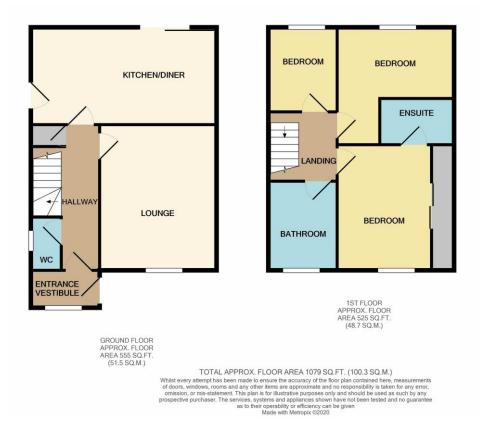

# **PROPERTY ROOMS & MEASUREMENTS**

#### ENTRANCE VESTIBULE

HALLWAY 4.80m (15' 9") X 1.27m (4' 2")

DOWNSTAIRS W.C 1.75m (5' 9") X 0.99m (3' 3")

LOUNGE 4.88m (16' 0") X 3.84m (12' 7")

DINING KITCHEN 6.20m (20' 4") X 3.20m (10' 6")

## BEDROOM 1

4.11m (13' 6") X 3.12m (10' 3") To wardrobe fronts EN-SUITE 2.46m (8' 1") x 1.52m (5' 0")

BEDROOM 2 3.25m (10' 8") x 3.23m (10' 7")

BEDROOM 3 3.05m (10' 0") x 2.62m (8' 7")

## BATHROOM

2.92m (9' 7") x 2.31m (7' 7")