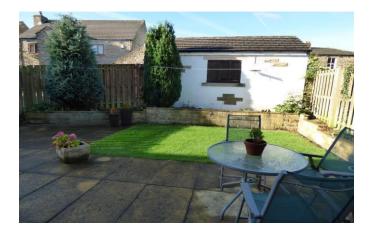

The outside of the property is well maintained with pebbled area for parking to the front, the rear garden mainly paved with grassed section and fencing to the sides. A detached garage can also be found to the rear of the property.