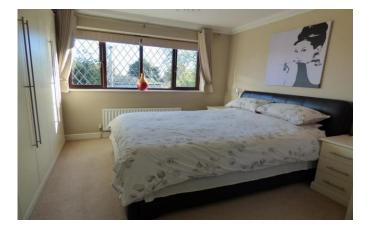

To the first floor there are 3 double bedrooms, the master bedroom having full range of fitted wardrobes and en-suite comprising; shower, low flush toilet and wash hand basin set in vanity unit. The modern house bathroom is half tiled and incorporates; bath, corner shower, low flush toilet and wash hand basin.

## BEDROOM 1

4.11m (13' 6") X 3.12m (10' 3") To wardrobe fronts EN-SUITE 2.46m (8' 1") x 1.52m (5' 0")

BEDROOM 2 3.25m (10' 8") x 3.23m (10' 7")

BEDROOM 3 3.05m (10' 0") x 2.62m (8' 7")