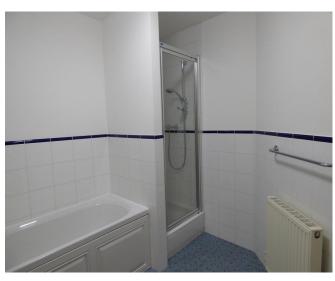

## **Full Description**

WELL PRESENTED FIRST FLOOR RETIREMENT APARTMENT, SITUATED IN THE GROUNDS OF FIELD HEAD NURSING HOME, WITH ONE BEDROOM, FITTED KITCHEN WITH OPEN PLAN LOUNGE, BATHROOM WITH SEPARATE SHOWER. TELEPHONE ENTRY SYSTEM. COMMUNAL LOUNGE, LIFT TO ALL FLOORS & PARKING. Well presented one bedroom first floor flat situated in the grounds of Field Head Nursing Home. Autumn Heights provides communal lounge, telephone entry system and lift to all floors. The apartment comprises; entrance hall with access to all rooms, the lounge has views over the grounds and is open to the fitted kitchen, having wall and base units, electric oven, electric hob with extractor over, space for under counter fridge, and plumbing for automatic washing machine. The bedroom offers fitted bedside cabinet, cupboards and wardrobes, the bathroom features a separate shower, bath, pedestal wash hand basin and low flush w.c. There is allocated parking in the grounds. Please note; a monthly charge to the Management Company includes heating, water, communal space and external property maintenance and upkeep of the gardens.

## **Property Rooms & Measurements**

**ENTRANCE HALL**6'4" X 8'9"

LOUNGE/KITCHEN11'5" X 27'7"

**BATHROOM**7'9" X 9'5"

BEDROOM9'2" X 14'0"