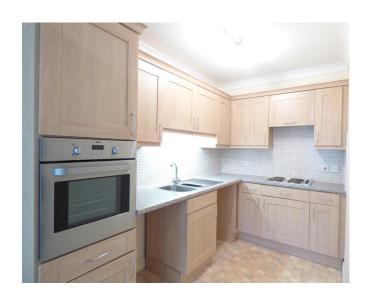

## **Full Description**

WELL PRESENTED FIRST FLOOR RETIREMENT APARTMENT, SITUATED IN THE GROUNDS OF FIELD HEAD NURSING HOME, WITH ONE BEDROOM, FITTED KITCHEN WITH OPEN PLAN LOUNGE, BATHROOM WITH SEPARATE SHOWER. TELEPHONE ENTRY SYSTEM. COMMUNAL LOUNGE, LIFT TO ALL FLOORS & PARKING. Well presented one bedroom first floor flat situated in the grounds of Field Head Nursing Home. Autumn Heights provides communal lounge, telephone entry system and lift to all floors. The apartment comprises; entrance hall with access to all rooms, the lounge has views over the grounds and is open to the fitted kitchen, having wall and base units, electric oven, electric hob with extractor over, space for under counter fridge, and plumbing for automatic washing machine. The bedroom offers fitted bedside cabinet, cupboards and wardrobes, the bathroom features a separate shower, bath, pedestal wash hand basin and low flush w.c. There is allocated parking in the grounds. Please note; a monthly charge to the Management Company includes heating, water, communal space and external property maintenance and upkeep of the gardens.