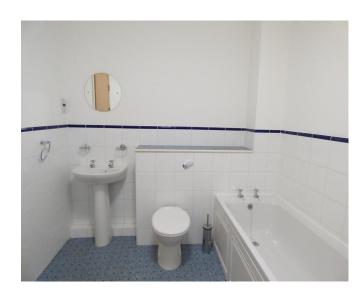

## **Full Description**

WELL PRESENTED FIRST FLOOR RETIREMENT APARTMENT, SITUATED IN THE GROUNDS OF FIELD HEAD NURSING HOME, WITH ONE BEDROOM, FITTED KITCHEN WITH OPEN PLAN LOUNGE, BATHROOM WITH SEPARATE SHOWER. TELEPHONE ENTRY SYSTEM. COMMUNAL LOUNGE, LIFT TO ALL FLOORS & PARKING. Well presented one bedroom first floor flat situated in the grounds of Field Head Nursing Home. Autumn Heights provides communal lounge, telephone entry system and lift to all floors. The apartment comprises; entrance hall with access to all rooms, the lounge has views over the grounds and is open to the fitted kitchen, having wall and base units, electric oven, electric hob with extractor over, space for under counter fridge, and plumbing for automatic washing machine. The bedroom offers fitted bedside cabinet, cupboards and wardrobes, the bathroom features a separate shower, bath, pedestal wash hand basin and low flush w.c. There is allocated parking in the grounds. Please note; a monthly charge to the Management Company includes heating, water, communal space and external property maintenance and upkeep of the gardens.

## **Property Rooms & Measurements**

**ENTRANCE HALL**6'4" X 8'9"

LOUNGE/KITCHEN11'5" X 27'7"

**BATHROOM**7'9" X 9'5"

BEDROOM9'2" X 14'0"