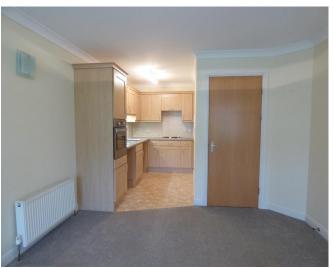

## **Full Description**

WELL PRESENTED FIRST FLOOR RETIREMENT APARTMENT, SITUATED IN THE GROUNDS OF FIELD HEAD NURSING HOME, WITH ONE BEDROOM, FITTED KITCHEN WITH OPEN PLAN LOUNGE, BATHROOM WITH SEPARATE SHOWER. TELEPHONE ENTRY SYSTEM. COMMUNAL LOUNGE, LIFT TO ALL FLOORS & PARKING. Well presented one bedroom first floor flat situated in the grounds of Field Head Nursing Home. Autumn Heights provides communal lounge, telephone entry system and lift to all floors. The apartment comprises; entrance hall with access to all rooms, the lounge has views over the grounds and is open to the fitted kitchen, having wall and base units, electric oven, electric hob with extractor over, space for under counter fridge, and plumbing for automatic washing machine. The bedroom offers fitted bedside cabinet, cupboards and wardrobes, the bathroom features a separate shower, bath, pedestal wash hand basin and low flush w.c. There is allocated parking in the grounds. Please note; a monthly charge to the Management Company includes heating, water, communal space and external property maintenance and upkeep of the gardens.