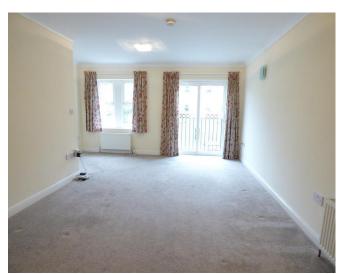

## **Full Description**

WELL PRESENTED FIRST FLOOR RETIREMENT APARTMENT, SITUATED IN THE GROUNDS OF FIELD HEAD NURSING HOME, WITH ONE BEDROOM, FITTED KITCHEN WITH OPEN PLAN LOUNGE, BATHROOM WITH SEPARATE SHOWER. TELEPHONE ENTRY SYSTEM. COMMUNAL LOUNGE, LIFT TO ALL FLOORS & PARKING. Well presented one bedroom first floor flat situated in the grounds of Field Head Nursing Home. Autumn Heights provides communal lounge, telephone entry system and lift to all floors. The apartment comprises; entrance hall with access to all rooms, the lounge has views over the grounds and is open to the fitted kitchen, having wall and base units, electric oven, electric hob with extractor over, space for under counter fridge, and plumbing for automatic washing machine. The bedroom offers fitted bedside cabinet, cupboards and wardrobes, the bathroom features a separate shower, bath, pedestal wash hand basin and low flush w.c. There is allocated parking in the grounds. Please note; a monthly charge to the Management Company includes heating, water, communal space and external property maintenance and upkeep of the gardens.