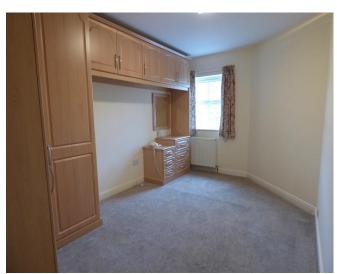

## **Full Description**

WELL PRESENTED FIRST FLOOR RETIREMENT APARTMENT, SITUATED IN THE GROUNDS OF FIELD HEAD NURSING HOME, WITH ONE BEDROOM, FITTED KITCHEN WITH OPEN PLAN LOUNGE, BATHROOM WITH SEPARATE SHOWER. TELEPHONE ENTRY SYSTEM. COMMUNAL LOUNGE, LIFT TO ALL FLOORS & PARKING. Well presented one bedroom first floor flat situated in the grounds of Field Head Nursing Home. Autumn Heights provides communal lounge, telephone entry system and lift to all floors. The apartment comprises; entrance hall with access to all rooms, the lounge has views over the grounds and is open to the fitted kitchen, having wall and base units, electric oven, electric hob with extractor over, space for under counter fridge, and plumbing for automatic washing machine. The bedroom offers fitted bedside cabinet, cupboards and wardrobes, the bathroom features a separate shower, bath, pedestal wash hand basin and low flush w.c. There is allocated parking in the grounds. Please note; a monthly charge to the Management Company includes heating, water, communal space and external property maintenance and upkeep of the gardens.

## **Property Rooms & Measurements**

**ENTRANCE HALL**6'4" X 8'9"

LOUNGE/KITCHEN11'5" X 27'7"

**BATHROOM**7'9" X 9'5"

BEDROOM9'2" X 14'0"