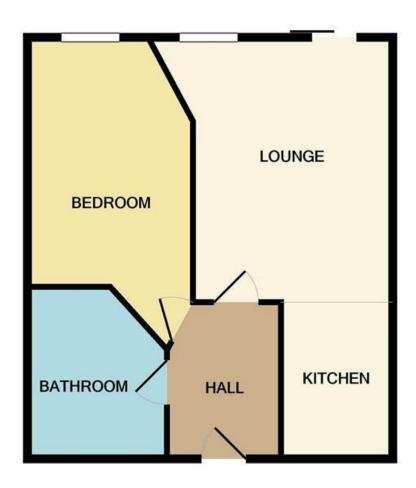

## **Property Rooms & Measurements**

**ENTRANCE HALL**6'4" X 8'9"

LOUNGE/KITCHEN11'5" X 27'7"

**BATHROOM**7'9" X 9'5"

BEDROOM9'2" X 14'0"

## TOTAL APPROX. FLOOR AREA 474 SQ.FT. (44.1 SQ.M.)

Whilst every attempt has been made to ensure the accuracy of the floor plan contained here, measurements of doors, windows, rooms and any other items are approximate and no responsibility is taken for any error, omission, or mis-statement. This plan is for illustrative purposes only and should be used as such by any prospective purchaser. The services, systems and appliances shown have not been tested and no guarantee as to their operability or efficiency can be given