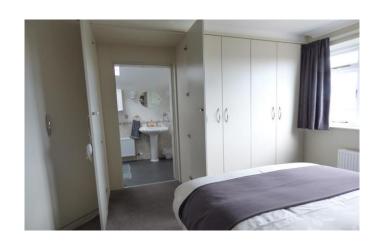

The first floor has a split landing giving access to 5 bedrooms, the master bedroom having fully fitted wardrobes and en-suite shower room with house bathroom fully tiled comprising; bath, shower, low flush toilet and wash hand basin.

## **ENSUITE**

1.35m (4' 5") X 3.35m (11' 0")