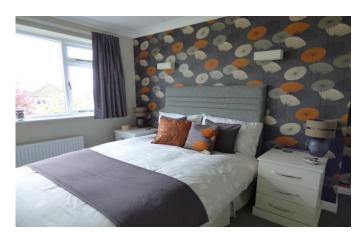

The first floor has a split landing giving access to 5 bedrooms, the master bedroom having fully fitted wardrobes and en-suite shower room with house bathroom fully tiled comprising; bath, shower, low flush toilet and wash hand basin.

#### **BEDROOM**

3.28m (10' 9") X 3.76m (12' 4")

#### **BEDROOM**

2.95m (9' 8") X 2.95m (9' 8")

#### **BEDROOM**

2.95m (9' 8") X 2.54m (8' 4")