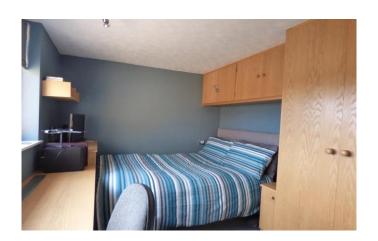

The first floor has a split landing giving access to 5 bedrooms, the master bedroom having fully fitted wardrobes and en-suite shower room with house bathroom fully tiled comprising; bath, shower, low flush toilet and wash hand basin.

## BEDROOM/STUDY

3.71m (12' 2") X 1.93m (6' 4")

## **BEDROOM**

3.68m (12' 1") X 1.93m (6' 4")