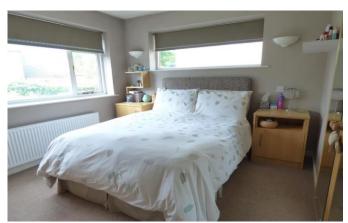

The first floor has a split landing giving access to 5 bedrooms, the master bedroom having fully fitted wardrobes and en-suite shower room with house bathroom fully tiled comprising; bath, shower, low flush toilet and wash hand basin.

#### **BEDROOM**

3.28m (10' 9") X 3.76m (12' 4")

#### **BEDROOM**

2.95m (9' 8") X 2.95m (9' 8")

#### **BEDROOM**

2.95m (9' 8") X 2.54m (8' 4")