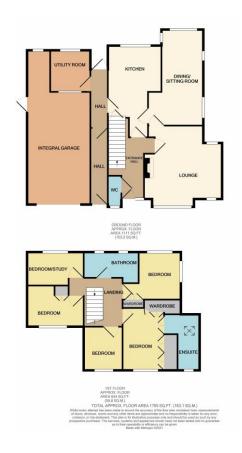

# **5 Bedroom Detached House for Sale**

**Holmdene Drive, Mirfield, WF14 9SZ** 

**Offers Over: £395,000** 

Spacious detached family home, enhanced by central heating and double glazing with accommodation comprising; Entrance hallway, downstairs w.c, front extended lounge having window seat and gas fire, door through to dining/sitting room situated to the rear with electric fire, breakfast kitchen having good range of units to include; double oven, gas hob, fridge and dishwasher, utility room with space for washing machine and dryer, internal hallway through to good size double garage with workshop to the rear.

The first floor has a split landing giving access to 5 bedrooms, the master bedroom having fully fitted wardrobes and en-suite shower room with house bathroom fully tiled comprising; bath, shower, low flush toilet and wash hand basin.

## PROPERTY ROOMS & MEASUREMENTS

#### LOUNGE

4.70m (15' 5") X 5.11m (16' 9")

## DINING/SITTING ROOM

3.20m (10' 6") (MAX) X 5.99m (19' 8")

#### **KITCHEN**

2.97m (9' 9") X 5.36m (17' 7")

#### WC

0.79m (2' 7") X 1.70m (5' 7")

#### **UTILITY ROOM**

2.39m (7' 10") X 2.36m (7' 9")

#### **BEDROOM**

3.28m (10' 9") X 3.76m (12' 4")

## **ENSUITE**

1.35m (4' 5") X 3.35m (11' 0")

#### **BEDROOM**

2.95m (9' 8") X 2.95m (9' 8")

## BATHROOM

3.28m (10' 9") X 1.65m (5' 5")

#### **BEDROOM**

2.95m (9' 8") X 2.54m (8' 4")

## BEDROOM/STUDY

3.71m (12' 2") X 1.93m (6' 4")

## **BEDROOM**

3.68m (12' 1") X 1.93m (6' 4")