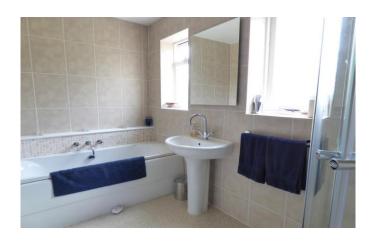

The first floor has a split landing giving access to 5 bedrooms, the master bedroom having fully fitted wardrobes and en-suite shower room with house bathroom fully tiled comprising; bath, shower, low flush toilet and wash hand basin.

## BATHROOM

3.28m (10' 9") X 1.65m (5' 5")