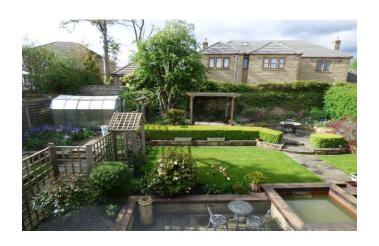

A grassed area with trees and shrubs are to the front of this family home with block paved driveway leading to the double garage with side pathway leading to the rear garden having pond, pagoda, grassed section and patio area, there is also a brick built outhouse and greenhouse.