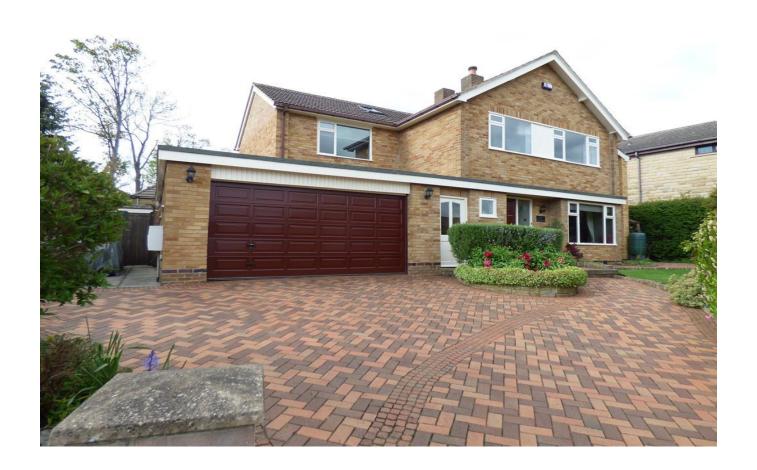

# **5 Bedroom Detached House for Sale**

**Holmdene Drive, Mirfield, WF14 9SZ** 

**Offers Over: £395,000** 

Spacious detached family home, enhanced by central heating and double glazing with accommodation comprising; Entrance hallway, downstairs w.c, front extended lounge having window seat and gas fire, door through to dining/sitting room situated to the rear with electric fire, breakfast kitchen having good range of units to include; double oven, gas hob, fridge and dishwasher, utility room with space for washing machine and dryer, internal hallway through to good size double garage with workshop to the rear.

A grassed area with trees and shrubs are to the front of this family home with block paved driveway leading to the double garage with side pathway leading to the rear garden having pond, pagoda, grassed section and patio area, there is also a brick built outhouse and greenhouse.