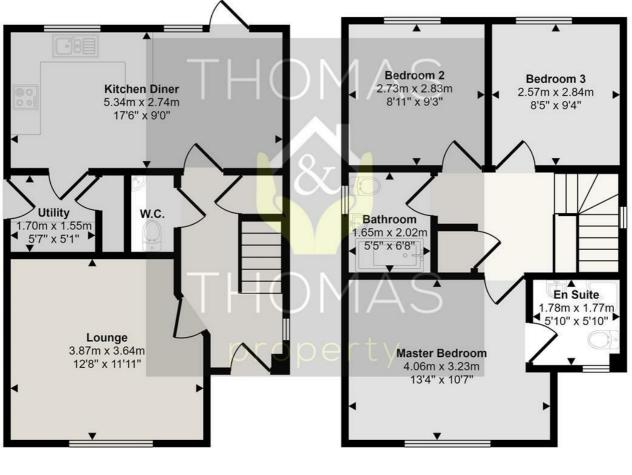

Approx Gross Internal Area 86 sq m / 925 sq ft

Ground Floor Approx 42 sq m / 454 sq ft

#### First Floor Approx 44 sq m / 471 sq ft

This floorplan is only for illustrative purposes and is not to scale. Measurements of rooms, doors, windows, and any items are approximate and no responsibility is taken for any error, omission or mis-statement. Icons of items such as bathroom suites are representations only and may not look like the real items. Made with Made Snappy 360.