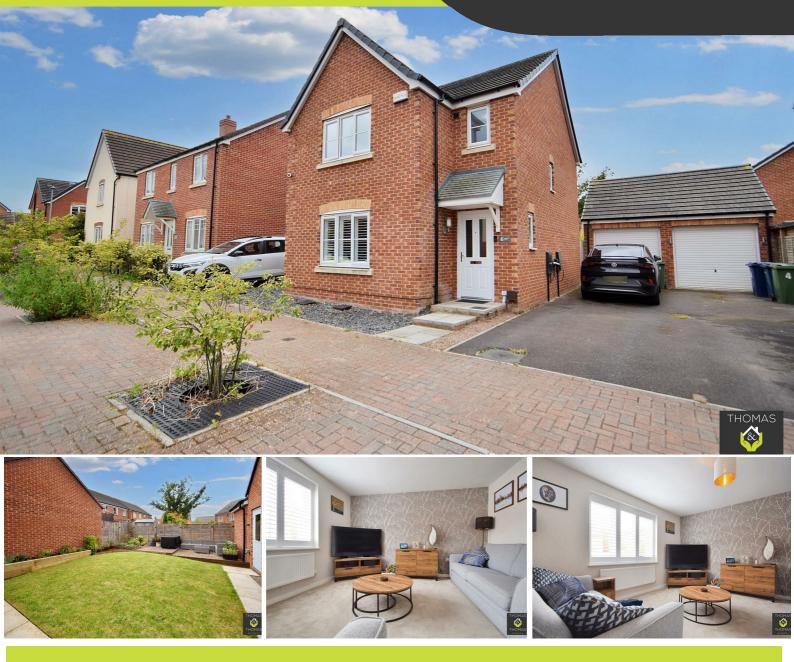

### Asking Price £335,000

Welcome to Hawfinch Road, Longford, Gloucester - a charming location that could be your next home sweet home! This delightful detached family home offers a perfect blend of comfort and style.

As you step inside, you'll be greeted by a spacious hallway with WC. The cosy living room located on your left ideal for entertaining guests or simply relaxing with your loved ones. The heart of this home is the kitchen/diner, where you can whip up delicious meals while chatting with family or friends. The layout is perfect for creating lasting memories over shared meals. There is also a useful utility room with side access to the garden.

Upstairs there are three double bedrooms, the largest benefiting from a modern en suite. There is also a family bathroom with shower over bath.

Parking will never be an issue with off-road parking and a garage, providing ample space for your vehicles or extra storage. The detached nature of the property offers privacy and tranquility, making it a peaceful retreat after a long day.