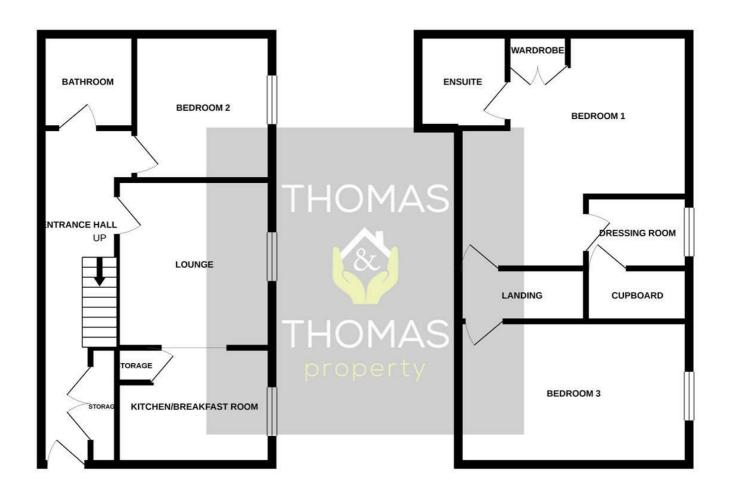

## Asking Price £220,000

 $Located \ on \ the \ top \ floor \ within \ this \ stunning \ period \ building, is \ this \ three \ double \ bedroom \ duplex$ apartment.

Ribston hall is steeped in history and was converted sometime ago from what was then used as Ribston High School, to what is now, sympathetically converted apartments. Apartment 8 is one of the larger apartments and has accommodation arranged over two levels. On the apartments first level you will find its lounge, open plan with its spacious kitchen area, bedroom 2 and a bathroom.

Upstairs continues to offer two further double bedrooms where the master benefits from a dressing area, storage and en-suite facilities.

Further benefits include allocated parking and the apartment is available with no onward chain.

## TOTAL FLOOR AREA: 921 sq.ft. (85.5 sq.m.) approx.

Whilst every attempt has been made to ensure the accuracy of the floorplan contained here, measurements of doors, windows, crooms and any other tensure are approximate and not responsibility is taken for any entro, omission or miss-statement. This plan is for illustrative purposes only and should be used as such by any prospective purchaser. The services, cystems and appliances shown have not been tested and no guarantee as to their operability or efficiency can be given.