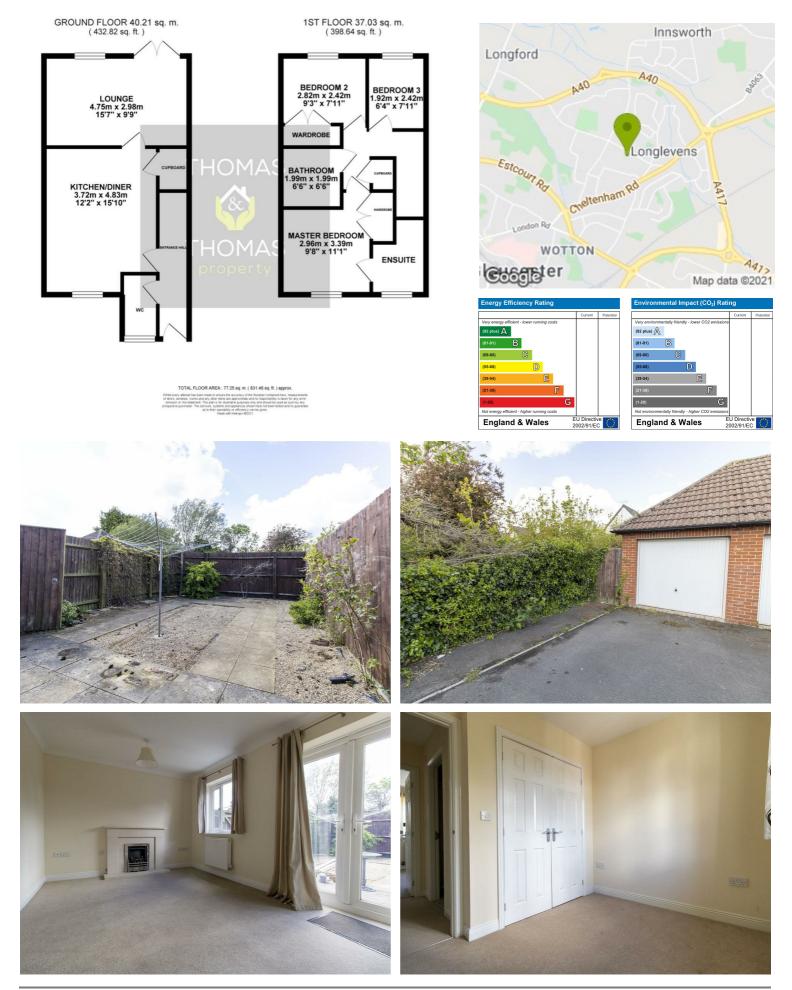

## 🚔 3 🖕 2 🖽 2 🛓

Located within a cul-de-sac of Longlevens, we are pleased to present for sale this very well presented three bedroom family home. The property is offered for sale with no onward chain and comprises, an entrance hall, a 15ft open plan kitchen/diner where the kitchen benefits integrated appliances, lounge and a downstairs wc completes the ground floor.

Upstairs the property offer three bedrooms with the master bedroom further benefiting en-suite facilities and two double fitted wardrobes and a modern fitted shower room.

Externally you will find an enclosed and low maintenance rear garden with gated side access then leading around to tis garage and allocated parking space.

- Three Bedroom
- En-Suite To Master
- Cloakroom
- Very Well Presented
- Garage With Parking
- No Onward Chain