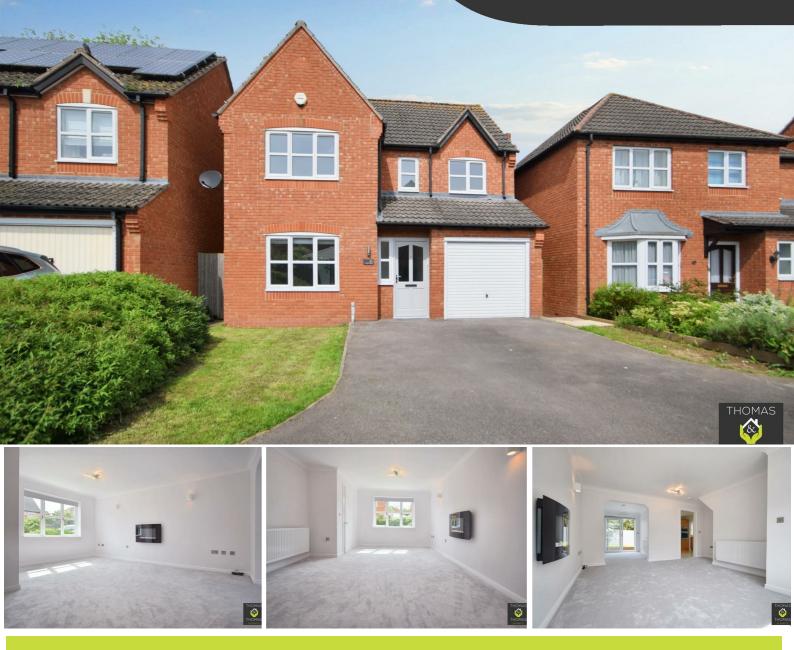

## 35 Tudor Close, Gloucester, GL3 1AW

This very well presented family home, located on the popular Highgrove estate in Churchdown, tucked away in a quiet cul de sac and within close proximity to good schools, shops and bus routes.

Briefly comprising of: Entrance hall, large lounge with electric fire, dining room, kitchen with appliances and a WC. Upstairs there are four bedrooms, the largest with en suite shower room and a family bathroom with shower over bath.

Outside there is a good sized garden with patio and grass area as well as side access. The property also has a garage and two off road parking spaces.

#### £1,895 Per Month

- Four Bed Detached
  - Well Presented
- Long Term Rental
- Bathroom, En Suite & WC
- Private Enclosed Garden
  - Available July