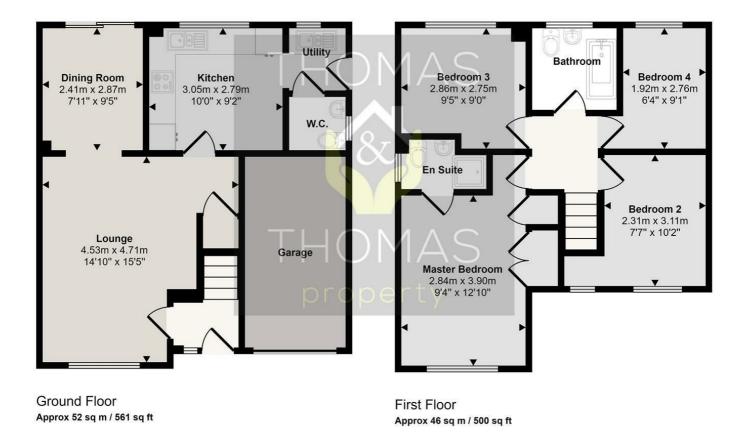

Briefly comprising of: Entrance hall, large lounge with electric fire, dining room, kitchen with appliances and a WC. Upstairs there are four bedrooms, the largest with en suite shower room and a family bathroom with shower over bath.

Outside there is a good sized garden with patio and grass area as well as side access. The property also has a garage and two off road parking spaces.

#### Approx Gross Internal Area 99 sq m / 1062 sq ft

This floorplan is only for illustrative purposes and is not to scale. Measurements of rooms, doors, windows, and any items are approximate and no responsibility is taken for any error, omission or mis-statement. Icons of items such as bathroom suites are representations only and may not look like the real items. Made with Made Snappy 360.