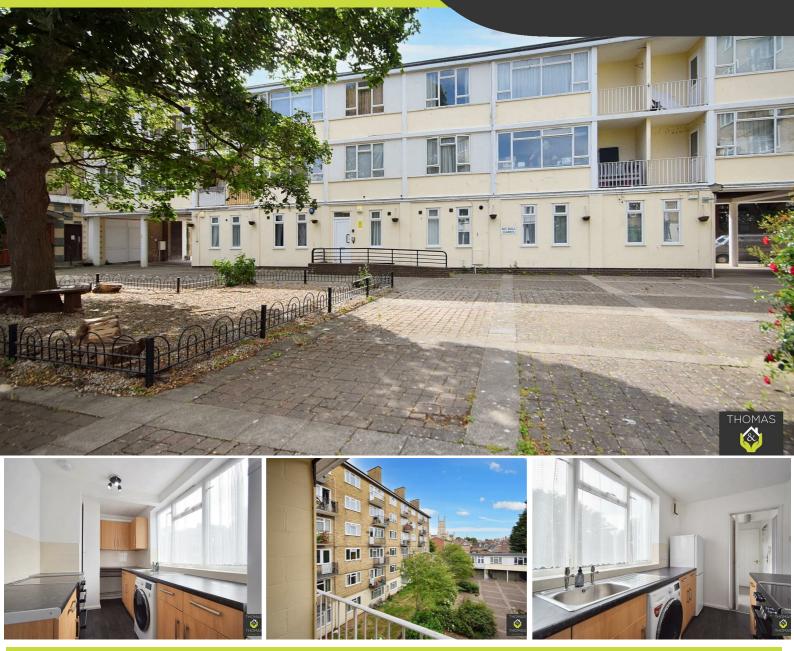

#### 16 Fountain Square, GL1 2QY

rightmove ∩

#### £850 PCM

Thomas and Thomas are pleased to present this one double bedroom, second floor flat located just off Westgate Street, Gloucester.

The flat is let on an unfurnished basis, and briefly comprises of: entrance hall area, utility, kitchen with appliances, living room with door to balcony, good size double bedroom, bathroom with shower over bath. It is warmed via gas central heating, and has un-allocated off road parking.

0

Onbudaman

PrimeLocation.com

- One Bedroom Flat
  - Second Floor
- Very Well Presented
  - Allocated Parking
  - Central Location
- Available June 2025

arla

propertymark

PROTECTED

naea