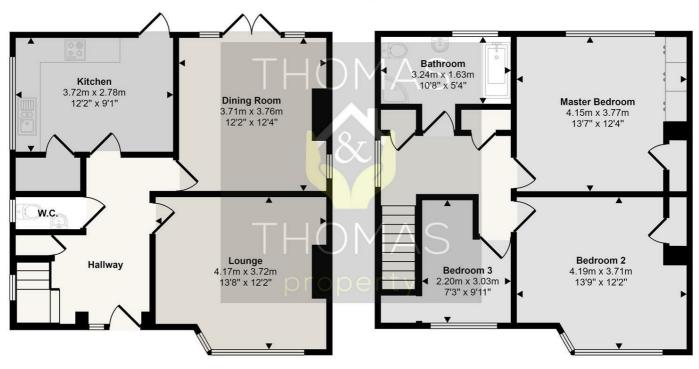

## Approx Gross Internal Area 110 sq m / 1182 sq ft

Ground Floor Approx 55 sq m / 594 sq ft

First Floor Approx 55 sq m / 588 sq ft

This floorplan is only for illustrative purposes and is not to scale. Measurements of rooms, doors, windows, and any items are approximate and no responsibility is taken for any error, omission or mis-statement. Icons of items such as bathroom suites are representations only and may not look like the real items. Made with Made Snappy 360.