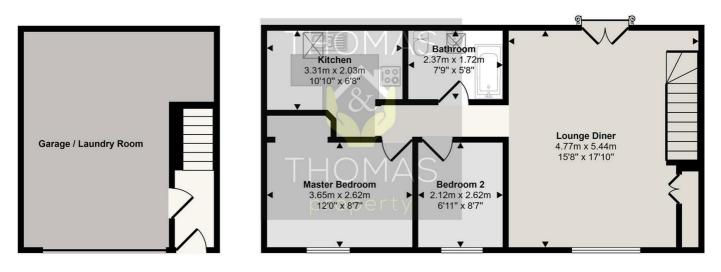

Comprising of: Entrance hall leading up to the open plan lounge / dining space with Juliet balcony overlooking the private garden. Down the corridor you will find the two double bedrooms, the larger with built in storage. The modern bathroom is tiled throughout and offers shower over bath. Finally, a spacious kitchen with gas hob.

Downstairs is the integral garage with laundry room with plumbing for a washing machine and power for a tumble dryer.

One of the key features of this property is the generously sized garden with patio space and storage sheds.

#### Approx Gross Internal Area 84 sq m / 908 sq ft

Ground Floor Approx 25 sq m / 274 sq ft First Floor Approx 59 sq m / 634 sq ft

This floorplan is only for illustrative purposes and is not to scale. Measurements of rooms, doors, windows, and any items are approximate and no responsibility is taken for any error, omission or mis-statement. Icons of items such as bathroom suites are representations only and may not look like the real items. Made with Made Snappy 360.