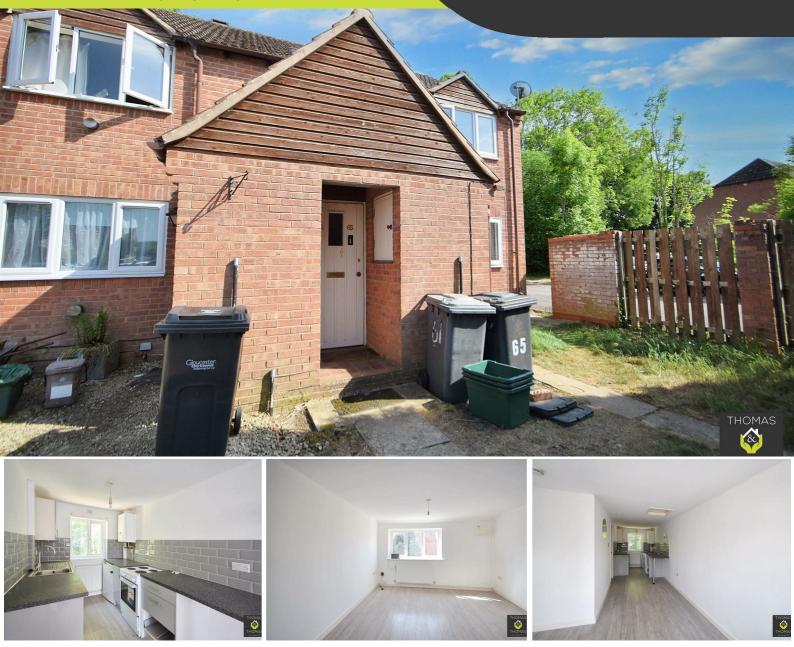

## 65 Deerhurst Place, Gloucester, GL2 4WN

A one double bedroom maisonette located within a cul-de-sac of Quedgeley. benefiting from allocated parking.

This maisonette offers one double bedroom, modern shower room, a modern fitted kitchen with fridge and cooker included and a lounge. The property is heated by gas central heating and further benefits from one allocated parking space.

## £775 Per Month

arla

propertymark

PROTECTED

- One Double Bedroom
  - Top Floor
  - Maisonette
  - Allocated Parking
- Available May 2025
- Modern Kitchen & Shower Room

naea

propertymark

PROTECTED