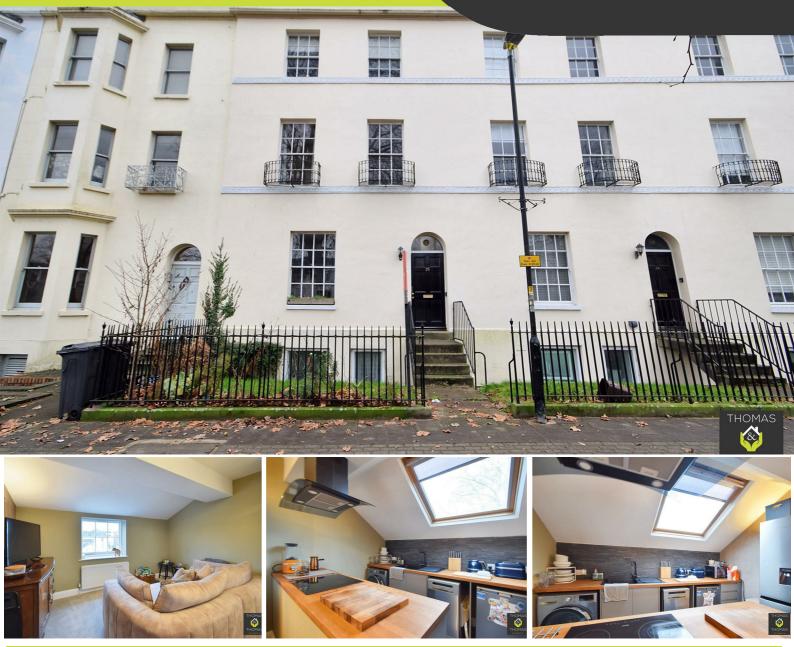

#### £1,000 Per Month

Thomas and Thomas are pleased to present this modern top floor, two bedroom apartment located in the iconic Brunswick Square with private residence gardens and just a short distance from the centre of Gloucester. and a short walk to the Quays.

Briefly comprising of: Hallway leading to the open plan kitchen / lounge. A very modern kitchen, it has a built in oven and electric hob and space for all other appliances. The cosy lounge has an impressive looking over Gloucester. Next door is the modern bathroom with enclosed shower cubicle and skylight. There are two bedrooms, a double and single, with both benefiting from built in wardrobe space.

2

Onbedsman

PrimeLocation.com

rightmove ∩

- Central Location
- Top Floor Aparment
  - Two Bedrooms
- Immaculate Throughout
  - Conservation Area

naea

propertymark

Zoopla

Modern Bathroom & Kitchen

arla

propertymark

PROTECTED