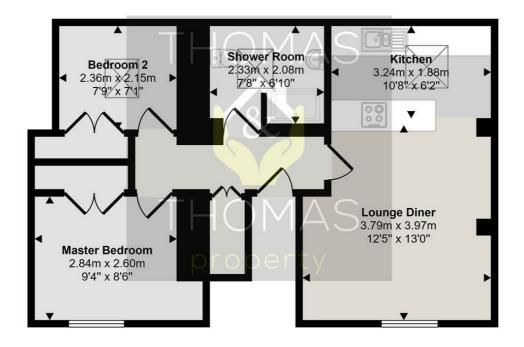

#### Approx Gross Internal Area 51 sq m / 545 sq ft

#### Floorplan

This floorplan is only for illustrative purposes and is not to scale. Measurements of rooms, doors, windows, and any items are approximate and no responsibility is taken for any error, omission or mis-statement. Icons of items such as bathroom suites are representations only and may not look like the real items. Made with Made Snappy 360.