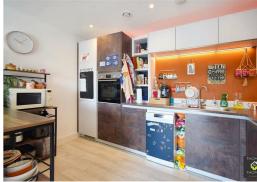

Comprising of: Entrance Hall with enclosed utility / storage space and family bathroom with shower over bath. There are two double bedrooms, with the master benefiting from an en suite shower room. Down the corridor is the open plan kitchen / dining / living space with french doors leading to the balcony. The kitchen is equipped with integrated appliances and ample storage.