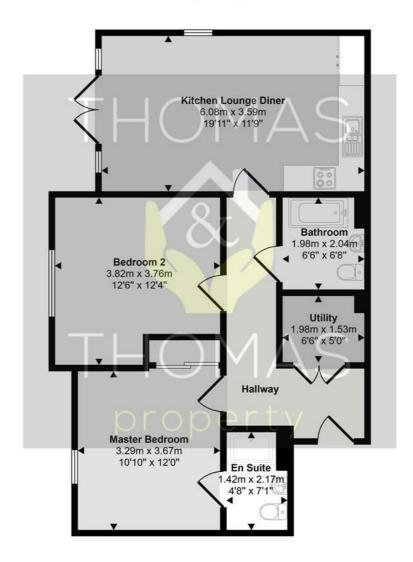

## Floorplan

This floorplan is only for illustrative purposes and is not to scale. Measurements of rooms, doors, windows, and any items are approximate and no responsibility is taken for any error, omission or mis-statement. Icons of items such as bathroom suites are representations only and may not look like the real items. Made with Made Snappy 360.

Comprising of: Entrance Hall with enclosed utility / storage space and family bathroom with shower over bath. There are two double bedrooms, with the master benefiting from an en suite shower room. Down the corridor is the open plan kitchen / dining / living space with french doors leading to the balcony. The kitchen is equipped with integrated appliances and ample storage.