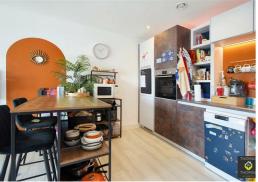

Comprising of: Entrance Hall with enclosed utility / storage space and family bathroom with shower over bath. There are two double bedrooms, with the master benefiting from an en suite shower room. Down the corridor is the open plan kitchen / dining / living space with french doors leading to the balcony. The kitchen is equipped with integrated appliances and ample storage.