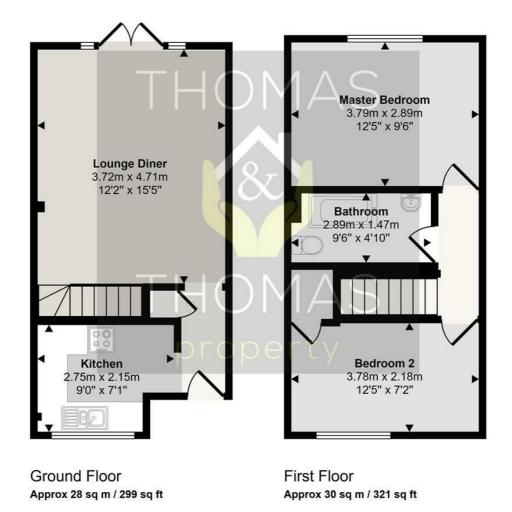

PrimeLocation.com

rightmove ∩

Approx Gross Internal Area 58 sq m / 620 sq ft

This floorplan is only for illustrative purposes and is not to scale. Measurements of rooms, doors, windows, and any items are approximate and no responsibility is taken for any error, omission or mis-statement. Icons of items such as bathroom suites are representations only and may not look like the real items. Made with Made Snappy 360.