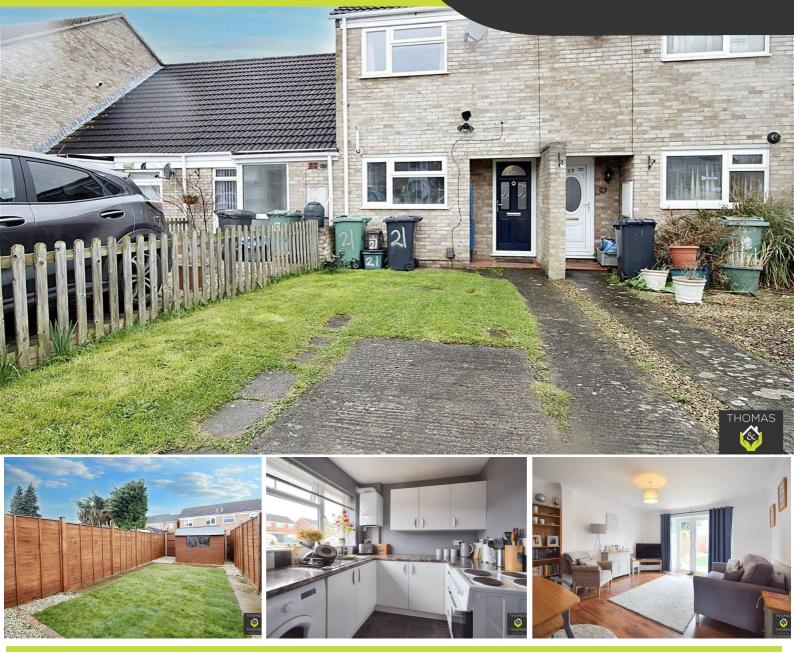

## 21 Tidswell Close, Gloucester, GL2 4UZ

Offers Over £200,000

Positioned in a quiet cul-de-sac in Quedgeley is this well presented two double bedroom property. The accommodation briefly comprises: Entrance Hall, kitchen, large storage cupboard, lounge with French doors leading onto the lovely rear garden. Upstairs offers two double bedrooms and a modern fitted bathroom with shower over bath.

Further benefits are drive way parking for two cars. UPVC double glazed windows. GSC.

Two Double Bedrooms

- Well Presented
- Driveway Parking
  - Quedgeley
- Enclosed Garden
  - Chain Free

arla

propertymark