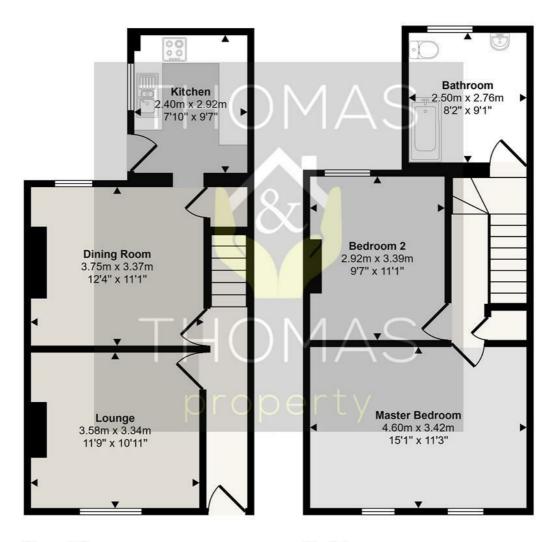

#### Approx Gross Internal Area 79 sq m / 854 sq ft

#### Ground Floor Approx 39 sq m / 424 sq ft

First Floor Approx 40 sq m / 430 sq ft

This floorplan is only for illustrative purposes and is not to scale. Measurements of rooms, doors, windows, and any items are approximate and no responsibility is taken for any error, omission or mis-statement. Icons of items such as bathroom suites are representations only and may not look like the real items. Made with Made Snappy 360.