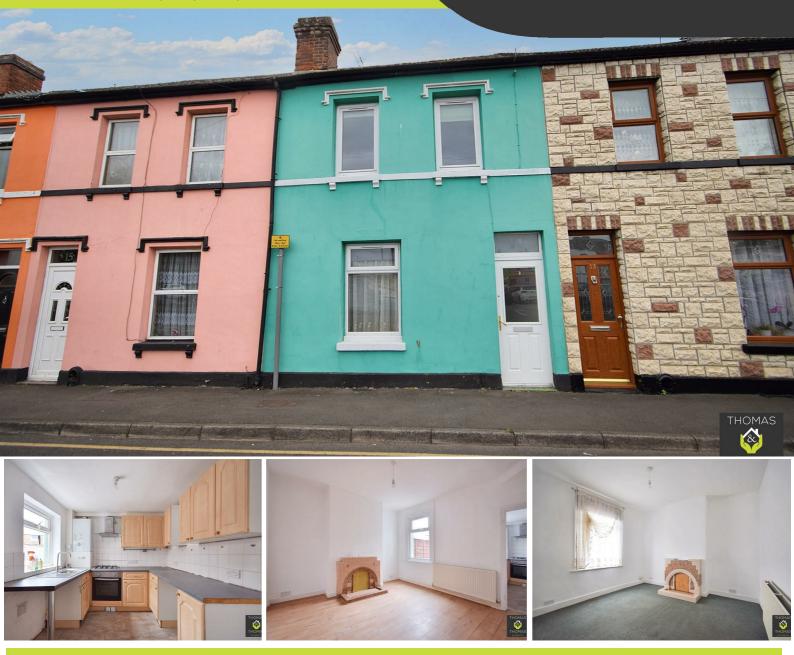

#### 14 Nettleton Road, Gloucester, GL11QD

PrimeLocation.com

rightmove<sup>众</sup>

This two bedroom mid terraced property is offered to the market chain free, making it the ideal investment property or first home. Situated very centrally, close to local shops, bus routes and amenities. The property is warmed via gas central heating and has double glazing throughout.

Briefly comprising of: Entrance hall leading to the two reception rooms, storage under the stairs and good sized kitchen to the back of the house. Upstairs there are two double bedrooms and a generous sized bathroom with shower over bath.

Outside you will find a courtyard style garden with outside storage and permit parking to the front of the property.

0125