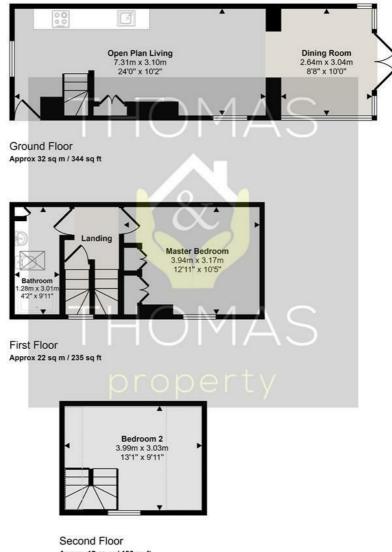

## 1 Springfield Cottages, Gloucester, GL48JH

Price Guide £400,000

Nestled in the charming village of Birdlip, Gloucester on a no through lane, this delightful end terrace period cottage offers a perfect blend of character and modern living. Spanning an inviting 709 square feet, the property features two well-proportioned bedrooms, making it an ideal choice for couples or small families seeking a tranquil retreat. The property has been significantly updated by the current owners creating a modern living space but still in keeping with period cottage feel.

Upon entering, you are welcomed into the spacious open plan kitchen, living, dining space with a clearview woodburner, perfect for those cosy nights in. The kitchen is equipped with integrated dishwasher and washing machine. The dining room, which benefits from underfloor heating, over looks the beautiful south facing garden with patio and grassed area. The property further benefits from double glazing throughout.

On the first floor you will find the master bedroom which benefits from ample built in storage. The modern family bathroom has been tastefully updated by the current owners and has the ease of a walk in shower, also benefiting from underfloor heating. On the top floor you will find a second bedroom, currently used as an office space / guest room.

- Period Cottage
- Two Bedrooms
- Modern Throughout
  - Open Plan Living
    - Garden
  - Village Location

rightmove △

Zoopla

propertymark

propertymark

PROTECTED

Approx 12 sq m / 130 sq ft

This floorplan is only for illustrative purposes and is not to scale. Measurements of rooms, doors, windows, and any items are approximate and no responsibility is taken for any error, omission or mis-statement. Icons of items such as bathroom suites are representations only and may not look like the real items. Made with Made Snappy 360.