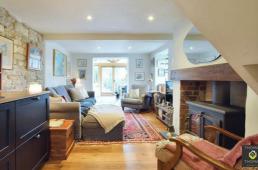

Upon entering, you are welcomed into the spacious open plan kitchen, living, dining space with a clearview woodburner, perfect for those cosy nights in. The kitchen is equipped with integrated dishwasher and washing machine. The dining room, which benefits from underfloor heating, over looks the beautiful south facing garden with patio and grassed area. The property further benefits from double glazing throughout.