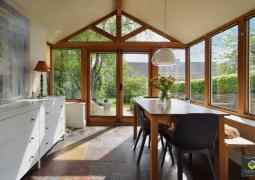

Upon entering, you are welcomed into the spacious open plan kitchen, living, dining space with a clearview woodburner, perfect for those cosy nights in. The kitchen is equipped with integrated dishwasher and washing machine. The dining room, which benefits from underfloor heating, over looks the beautiful south facing garden with patio and grassed area. The property further benefits from double glazing throughout.