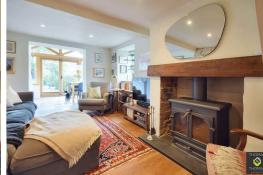

Upon entering, you are welcomed into the spacious open plan kitchen, living, dining space with a clearview woodburner, perfect for those cosy nights in. The kitchen is equipped with integrated dishwasher and washing machine. The dining room, which benefits from underfloor heating, over looks the beautiful south facing garden with patio and grassed area. The property further benefits from double glazing throughout.