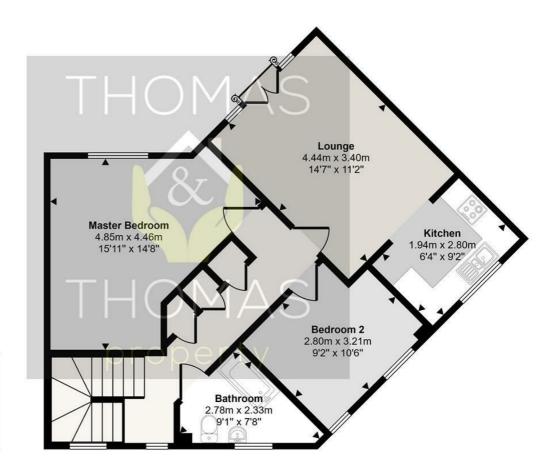

The property briefly comprises of spacious entrance hallway with storage cupboard. Stairs which lead to the family bathroom, three storage cupboards along the hallway and two double bedrooms. Lastly, open plan lounge/kitchen area with Juliet balcony.

## Approx Gross Internal Area 71 sq m / 768 sq ft

Ground Floor Approx 6 sq m / 64 sq ft

First Floor Approx 65 sq m / 704 sq ft

This floorplan is only for illustrative purposes and is not to scale. Measurements of rooms, doors, windows, and any items are approximate and no responsibility is taken for any error, omission or mis-statement. Icons of items such as bathroom suites are representations only and may not look like the real items. Made with Made Snappy 360.