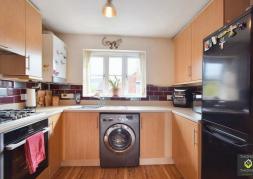

The property briefly comprises of spacious entrance hallway with storage cupboard. Stairs which lead to the family bathroom, three storage cupboards along the hallway and two double bedrooms. Lastly, open plan lounge/kitchen area with Juliet balcony.