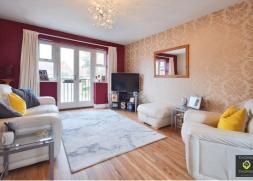

The property briefly comprises of spacious entrance hallway with storage cupboard. Stairs which lead to the family bathroom, three storage cupboards along the hallway and two double bedrooms. Lastly, open plan lounge/kitchen area with Juliet balcony.