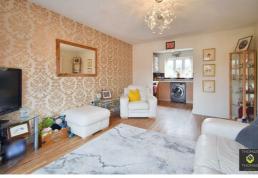

The property briefly comprises of spacious entrance hallway with storage cupboard. Stairs which lead to the family bathroom, three storage cupboards along the hallway and two double bedrooms. Lastly, open plan lounge/kitchen area with Juliet balcony.