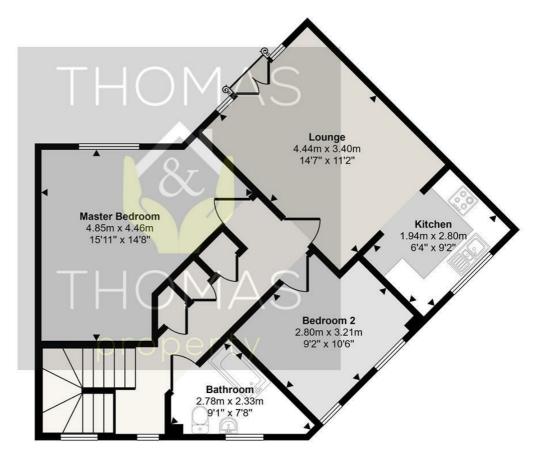

Approx Gross Internal Area 71 sq m / 768 sq ft

Ground Floor Approx 6 sq m / 64 sq ft

#### First Floor Approx 65 sq m / 704 sq ft

This floorplan is only for illustrative purposes and is not to scale. Measurements of rooms, doors, windows, and any items are approximate and no responsibility is taken for any error, omission or mis-statement. Icons of items such as bathroom suites are representations only and may not look like the real items. Made with Made Snappy 360.