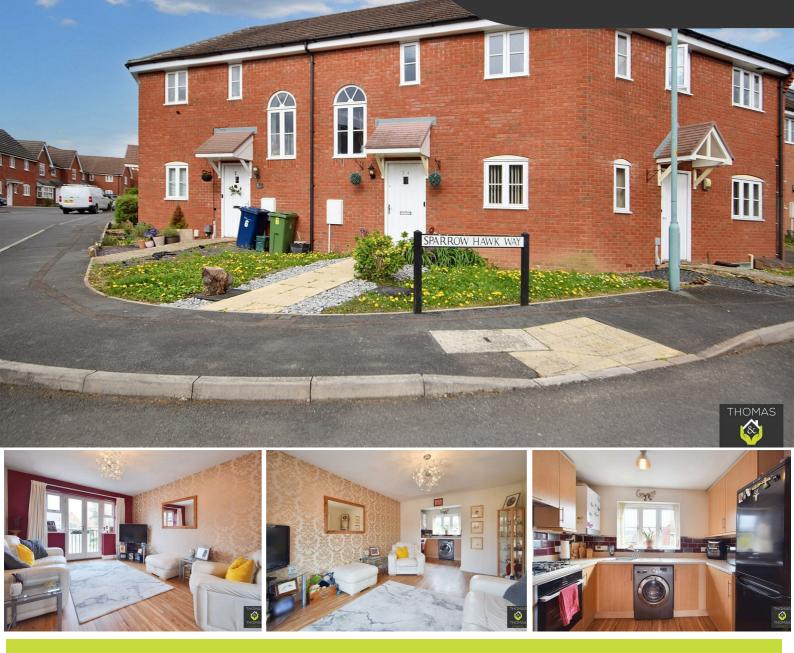

#### 34 Sparrow Hawk Way, Gloucester, GL3 4QA

Thomas & Thomas property are pleased to be offering this very well presented top floor maisonette located in the popular area of Brockworth.

The property briefly comprises of spacious entrance hallway with storage cupboard. Stairs which lead to the family bathroom, three storage cupboards along the hallway and two double bedrooms. Lastly, open plan lounge/kitchen area with Juliet balcony.

The property also benefits from one allocated parking space and being warmed via gas central heating. Call us on 01452 348208 to arrange a viewing!

0

Onbedena

PrimeLocation.com

rightmove<sup>公</sup>

### Asking Price £185,000

- Top Floor Masionette
- Two Double Bedrooms
- Located in Brockworth
  - Gas Central Heating
- Allocated Parking Space
  - Well Presented

naea

propertymark

Zoopla

propertymark

arla