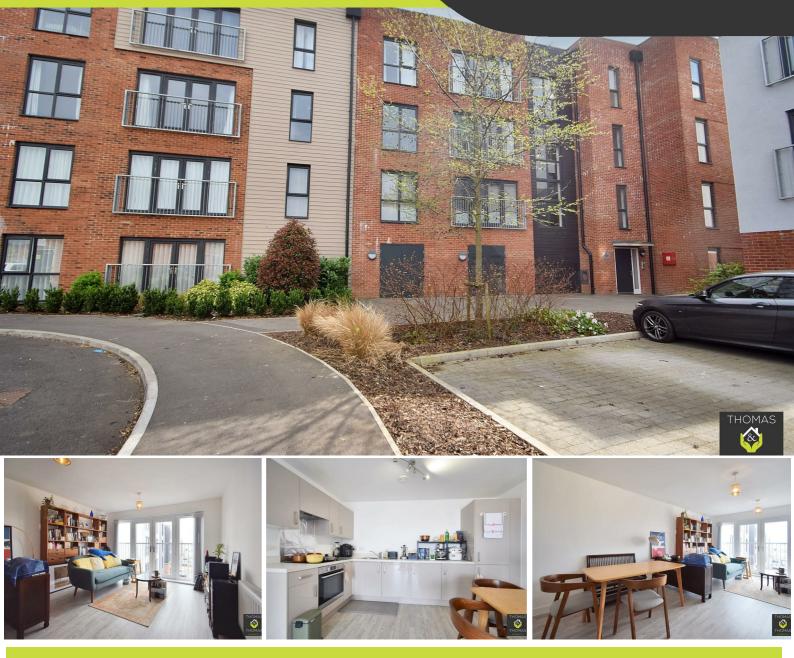

## Flat 158 Hobbs Way, Gloucester, GL25SF

Thomas and Thomas are pleased to present this well proportioned two bedroom flat located on the second floor at the popular Hobbs Way development.

Comprising of: Entrance hall will large storage cupboard and family bathroom with shower over bath. To the right is the good sized main bedroom with modern tiled en suite shower room. Bedroom two is also a good sized double, currently used as an office.

The open plan kitchen / diner / living room benefits from french doors looking out across the development and integrated appliances in the kitchen.

## Offers Over £235,000

- Two Double Bedrooms
- Main Bathroom and En Suite Shower Room
  - Kitchen / Diner / Living Area
    - Integrated Appliances
      - Lift Access
      - Central Location