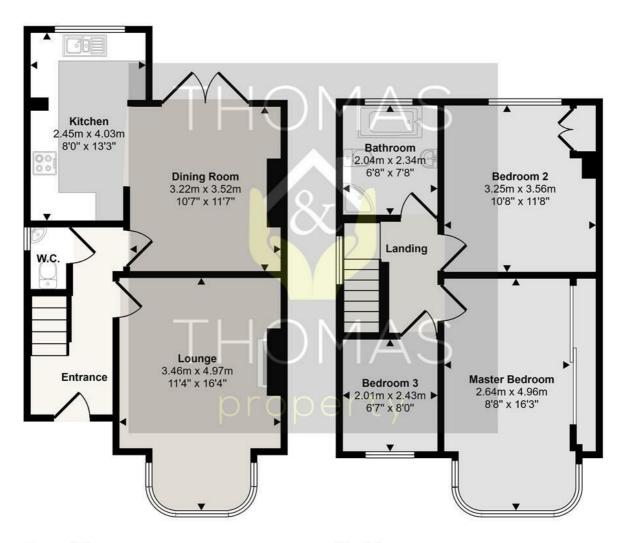

Comprising of: Entrance hall, with WC under the stairs, leading to the cosy lounge with woodburner and bay window. The modern kitchen / diner is the perfect family space benefiting from ample cupboard space, room for freestanding appliances and an integrated dishwasher.

Upstairs there are two double bedrooms, the master bedroom equipped with built in wardrobes, a single bedroom and a modern fitted bathroom with separate shower and bath.

Outside is the impressive sized garden with patio area and side access. To the front of the property is driveway parking for two cars.

## Approx Gross Internal Area 88 sq m / 943 sq ft

Ground Floor
Approx 45 sq m / 479 sq ft

First Floor Approx 43 sq m / 464 sq ft

This floorplan is only for illustrative purposes and is not to scale. Measurements of rooms, doors, windows, and any items are approximate and no responsibility is taken for any error, omission or mis-statement. Icons of items such as bathroom suites are representations only and may not look like the real items. Made with Made Snappy 360.