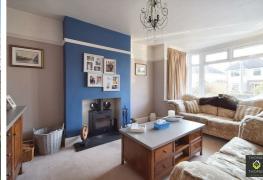

Comprising of: Entrance hall, with WC under the stairs, leading to the cosy lounge with woodburner and bay window. The modern kitchen / diner is the perfect family space benefiting from ample cupboard space, room for freestanding appliances and an integrated dishwasher.