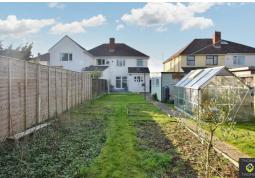

Upstairs there are two double bedrooms, the master bedroom equipped with built in wardrobes, a single bedroom and a modern fitted bathroom with separate shower and bath.

Outside is the impressive sized garden with patio area and side access. To the front of the property is driveway parking for two cars.