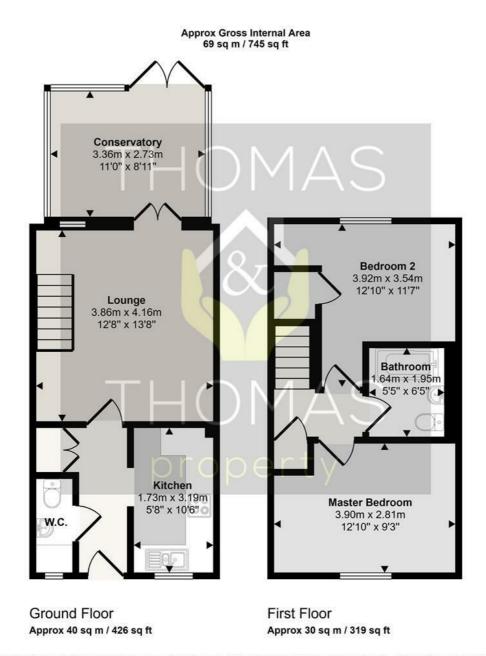

## 6 Cypress Gardens, Gloucester, GL2 ORB

This well presented two bedroom home is located in the popular Cypress Gardens, Longlevens and offered to the market chain free.

Comprising of: Entrance hall with downstairs WC and storage, leading to the modern kitchen with room for freestanding fridge / freezer and dishwasher. There is a good sized lounge leading to the conservatory.

Upstairs there are two double bedrooms, one with built in storage, and a storage cupboard on the landing. The modern bathroom, beautifully tiled and equipped with shower over bath.

Outside there is a private enclosed garden and parking to the rear with EV charger.

PROTECTED PROTECTED

This floorplan is only for illustrative purposes and is not to scale. Measurements of rooms, doors, windows, and any items are approximate and no responsibility is taken for any error, omission or mis-statement. Icons of items such as bathroom suites are representations only and may not look like the real items. Made with Made Snappy 360.