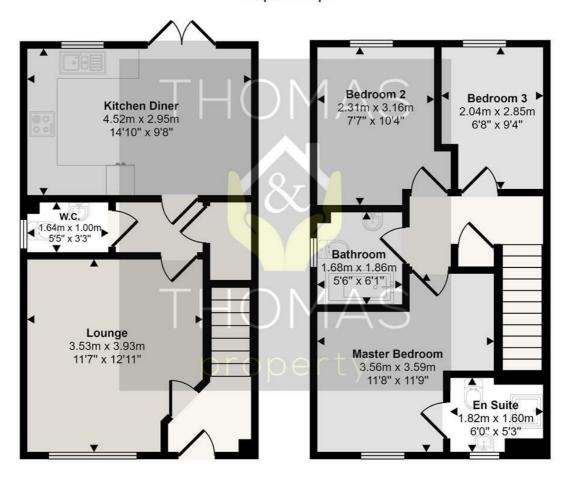

## Approx Gross Internal Area 74 sq m / 795 sq ft

Ground Floor
Approx 37 sq m / 397 sq ft

First Floor
Approx 37 sq m / 398 sq ft

This floorplan is only for illustrative purposes and is not to scale. Measurements of rooms, doors, windows, and any items are approximate and no responsibility is taken for any error, omission or mis-statement. Icons of items such as bathroom suites are representations only and may not look like the real items. Made with Made Snappy 360.