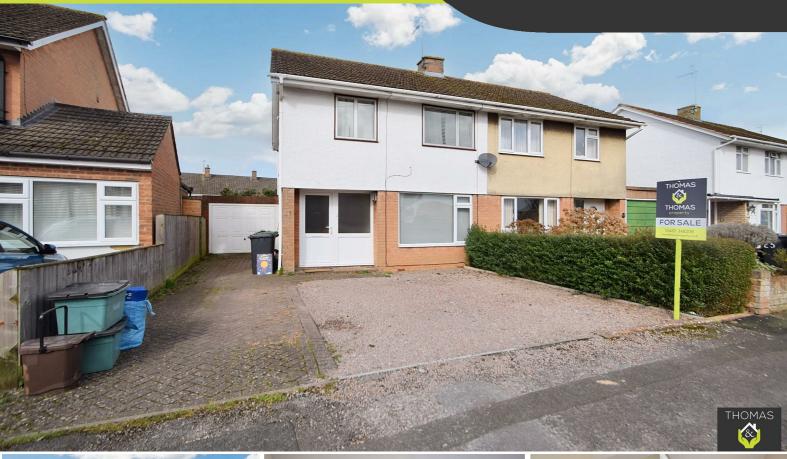

## 21 Barrington Drive, Gloucester, GL3 3BT

Asking Price £285,000

We are pleased to be offering this three bedroom semi detached family home located in Hucclecote.

The property comprises of: a good size entrance hallway, lounge with wall mounted electric fire, kitchen/breakfast room & internal access to garage.

To the first floor is: two double bedrooms, single bedroom with built in storage, bathroom with shower over bath.

The property is warmed via gas central heating and benefits from having driveway parking, garage, outside toilet, rear enclosed garden with rear access to garage.

- Chain Free
- Three Bedrooms
  - Garage
- Driveway Parking
  - Hucclecote
- Enclosed Garden

Zoopla

propertymark

propertymark

PROTECTED PROTECTED

Approx 59 sq m / 633 sq ft Approx 42 sq m / 452 sq ft

This floorplan is only for illustrative purposes and is not to scale. Measurements of rooms, doors, windows, and any items are approximate and no responsibility is taken for any error, omission or mis-statement. Icons of items such as bathroom suites are representations only and may not look like the real items. Made with Made Snappy 360.