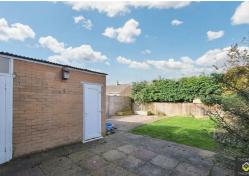

To the first floor is: two double bedrooms, single bedroom with built in storage, bathroom with shower over bath.

The property is warmed via gas central heating and benefits from having driveway parking, garage, outside toilet, rear enclosed garden with rear access to garage.

- Chain Free
- Three Bedrooms
  - Garage
- Driveway Parking
  - Hucclecote
- Enclosed Garden

Zoopla

propertymark

propertymark

PROTECTED PROTECTED

Approx 59 sq m / 633 sq ft Approx 42 sq m / 452 sq ft

This floorplan is only for illustrative purposes and is not to scale. Measurements of rooms, doors, windows, and any items are approximate and no responsibility is taken for any error, omission or mis-statement. Icons of items such as bathroom suites are representations only and may not look like the real items. Made with Made Snappy 360.