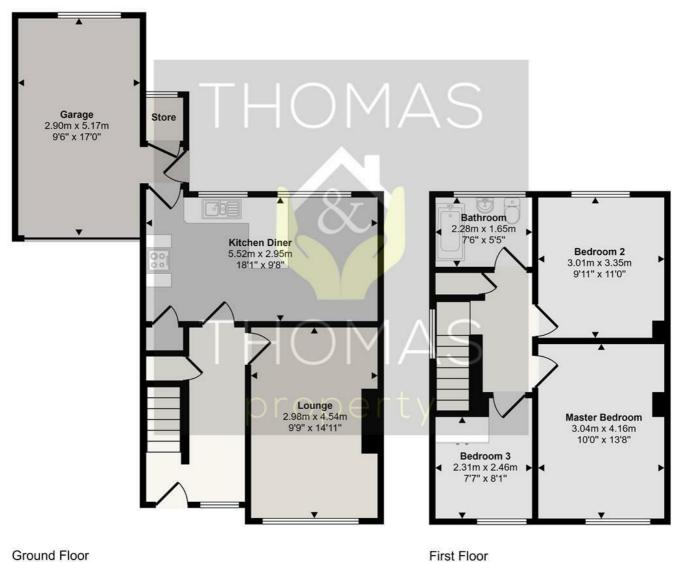

## 21 Barrington Drive, Gloucester, GL3 3BT

Asking Price £285,000

We are pleased to be offering this three bedroom semi detached family home located in Hucclecote.

The property comprises of: a good size entrance hallway, lounge with wall mounted electric fire, kitchen/breakfast room & internal access to garage.

To the first floor is: two double bedrooms, single bedroom with built in storage, bathroom with shower over bath.

The property is warmed via gas central heating and benefits from having driveway parking, garage, outside toilet, rear enclosed garden with rear access to garage.

- Chain Free
- Three Bedrooms
  - Garage
- Driveway Parking
  - Hucclecote
- Enclosed Garden

Zoopla

propertymark

propertymark

PROTECTED PROTECTED

Approx 59 sq m / 633 sq ft Approx 42 sq m / 452 sq ft

This floorplan is only for illustrative purposes and is not to scale. Measurements of rooms, doors, windows, and any items are approximate and no responsibility is taken for any error, omission or mis-statement. Icons of items such as bathroom suites are representations only and may not look like the real items. Made with Made Snappy 360.