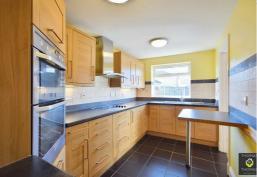

Comprising of: Entrance hallway leading to the open plan lounge / dining room with patio doors opening on to the private enclosed garden. There are two bedrooms, a shower room, utility room with built in storage and finally extended kitchen with ample cupboard space. The property further befits from underfloor heating in the bathroom, kitchen and utility room.