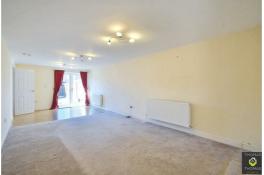

Comprising of: Entrance hallway leading to the open plan lounge / dining room with patio doors opening on to the private enclosed garden. There are two bedrooms, a shower room, utility room with built in storage and finally extended kitchen with ample cupboard space. The property further befits from underfloor heating in the bathroom, kitchen and utility room.