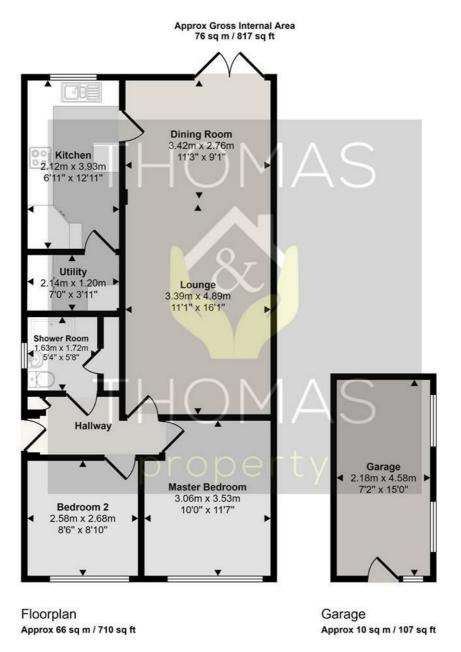

Comprising of: Entrance hallway leading to the open plan lounge / dining room with patio doors opening on to the private enclosed garden. There are two bedrooms, a shower room, utility room with built in storage and finally extended kitchen with ample cupboard space. The property further befits from underfloor heating in the bathroom, kitchen and utility room.

Outside is a low maintenance garden with storage garage with power and lighting.

- Chain Free
- Two Bedroom Bungalow
  - Driveway Parking
    - Extended
  - Well Presented
    - Innsworth

rightmove △

Zoopla

propertymark

propertymark

PROTECTED PROTECTED

This floorplan is only for illustrative purposes and is not to scale. Measurements of rooms, doors, windows, and any items are approximate and no responsibility is taken for any error, omission or mis-statement. Icons of items such as bathroom suites are representations only and may not look like the real items. Made with Made Snappy 360.