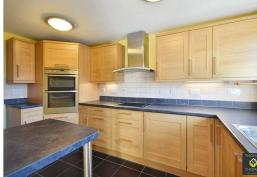

Comprising of: Entrance hallway leading to the open plan lounge / dining room with patio doors opening on to the private enclosed garden. There are two bedrooms, a shower room, utility room with built in storage and finally extended kitchen with ample cupboard space. The property further befits from underfloor heating in the bathroom, kitchen and utility room.