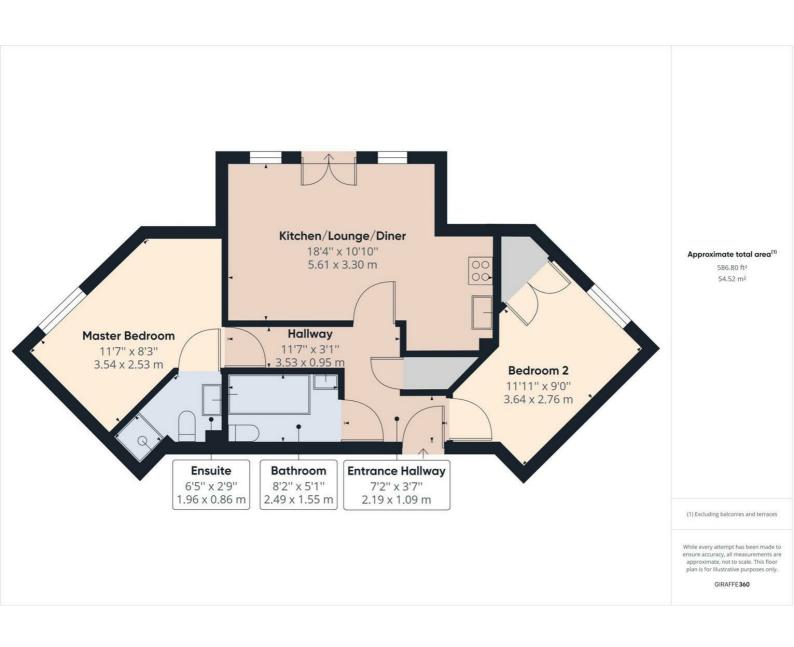

The accommodation comprises a spacious entrance hall, open plan kitchen/living area with juliet balcony, two double bedrooms with fitted wardrobes, an en-suite and main bathroom. There is allocated parking to the rear of the property