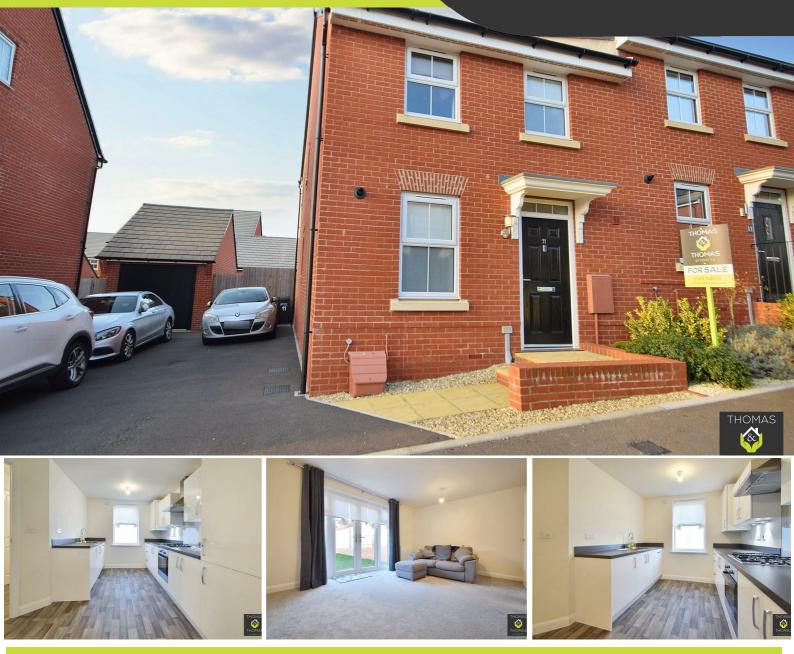

## 11 Nightingale Close, Gloucester, GL2 4EB

Thomas and Thomas are pleased to present this immaculate three bedroom semi detached home located within a cul-de-sac of Hardwicke and offered to the market chain free.

Comprising of: Entrance hall with WC leading to the kitchen / diner. The kitchen benefits from integrated fridge / freezer, dishwasher and washing machine. The spacious lounge opens out to the enclosed garden with side access to drive way where there is parking for two/three vehicles.

- Upstairs there are two double bedrooms, the main benefiting from en suite shower room & fitted wardrobes, a good sized single bedroom and family bathroom with shower over bath.
- This would make the ideal family home, please take a look round our virtual tour today and call to book your viewing.

## Offers Over £310,000

- Chain Free
- Three Bedrooms
- Semi Detached
- En Suite & Family Bathroom
- Kitchen / Diner with Integrated Applicances
- Driveway Parking for Two/Three Vehicles

arla

propertymark