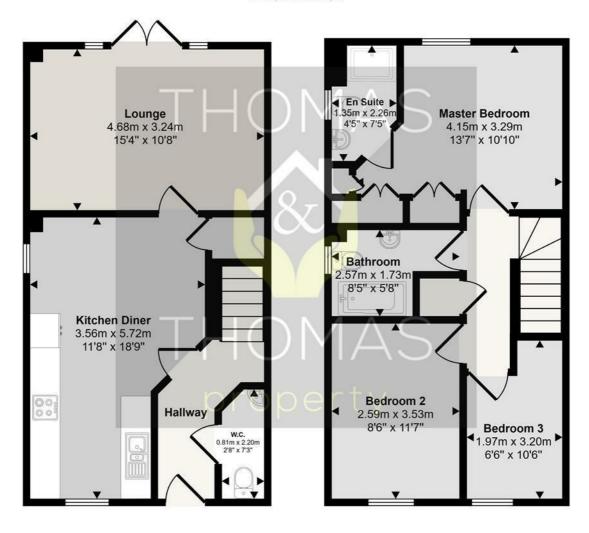

#### Approx Gross Internal Area 85 sq m / 919 sq ft

Ground Floor Approx 43 sq m / 458 sq ft

### First Floor Approx 43 sq m / 460 sq ft

This floorplan is only for illustrative purposes and is not to scale. Measurements of rooms, doors, windows, and any items are approximate and no responsibility is taken for any error, omission or mis-statement. Icons of items such as bathroom suites are representations only and may not look like the real items. Made with Made Snappy 360.