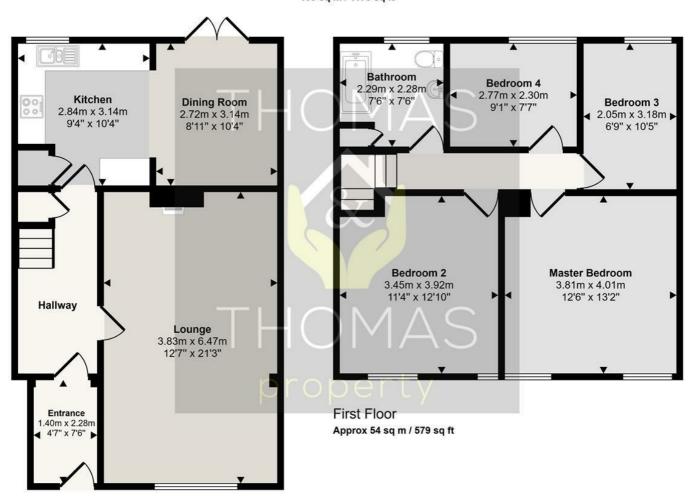

#### Approx Gross Internal Area 109 sq m / 1170 sq ft

### Ground Floor Approx 55 sq m / 591 sq ft

This floorplan is only for illustrative purposes and is not to scale. Measurements of rooms, doors, windows, and any items are approximate and no responsibility is taken for any error, omission or mis-statement. Icons of items such as bathroom suites are representations only and may not look like the real items. Made with Made Snappy 360.