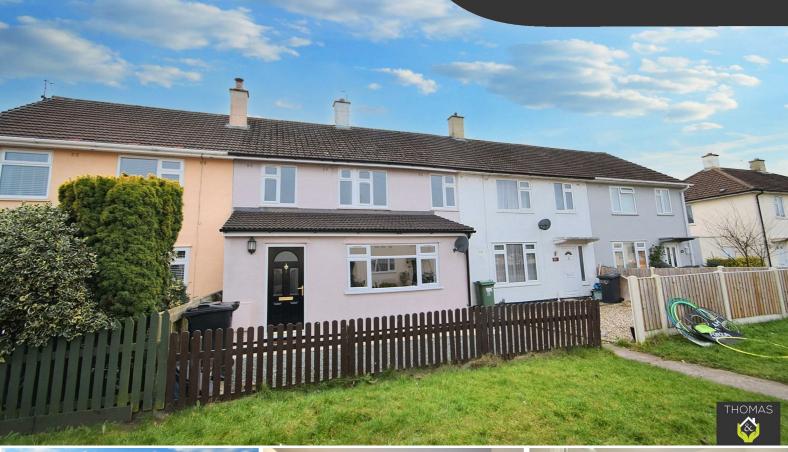

## 110 Elmleaze, Gloucester, GL2 OJZ

## Asking Price £295,000

Located on Elmleaze, Longlevens, this very well presented terraced house offers a blend of comfort and style. Spanning an impressive 1,170 square feet, the property boasts spacious accommodation that is perfect for families or those seeking extra space.

Upon entering, you will find an extended reception room that provides ample space for relaxation and entertaining. The re-decorated interiors, complemented by new carpeting, create a fresh and welcoming atmosphere throughout the home. Each of the four bedrooms is generously sized, ensuring that everyone has their own private sanctuary.