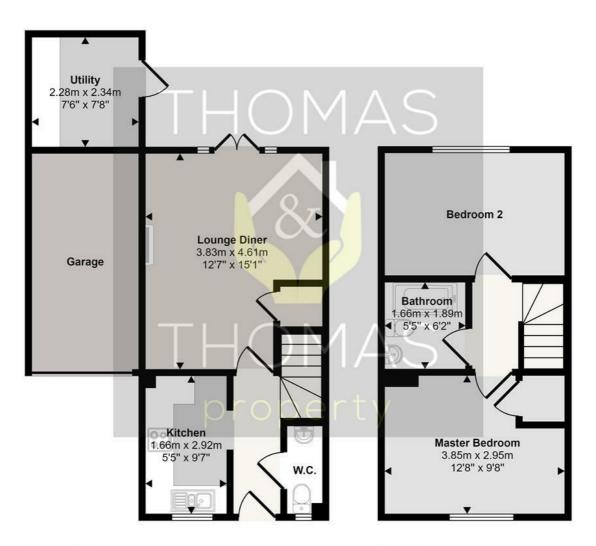

## Approx Gross Internal Area 76 sq m / 818 sq ft

Ground Floor Approx 46 sq m / 500 sq ft First Floor Approx 30 sq m / 318 sq ft

This floorplan is only for illustrative purposes and is not to scale. Measurements of rooms, doors, windows, and any items are approximate and no responsibility is taken for any error, omission or mis-statement. Icons of items such as bathroom suites are representations only and may not look like the real items. Made with Made Snappy 360.