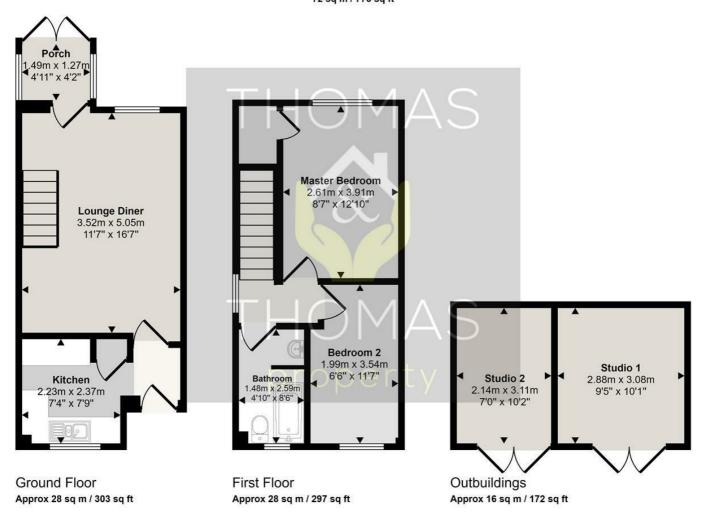

## 19 Crescentdale, Gloucester, GL2 9ER

Offers Over £230,000

 $A \ well \ presented \ two \ bedroom \ end \ of \ terrace \ located \ in \ Crescent dale, \ Long for d. \ This \ modern \ property \ boasts \ a$ spacious 773 sq ft layout, perfect for comfortable living.

Upon entering, you are greeted by a cosy reception room, The house features two lovely bedrooms, offering ample space for a small family or guests. The bathroom is well-appointed and provides convenience for daily use.

One of the standout features of this property is the generous rear garden, providing a tranquil outdoor space for gardening. Additionally, the detached garden studio offers a versatile space that can be used as a home office, art studio, or hobby room - the possibilities are endless!

- Two Bedrooms
- Detached Garden Studio's
  - Rear Porch
  - Well Presented
  - Driveway Parking
    - Chain Free

rightmove<sup>△</sup>

Zoopla

propertymark

propertymark

PROTECTED

## Approx Gross Internal Area 72 sq m / 773 sq ft

This floorplan is only for illustrative purposes and is not to scale. Measurements of rooms, doors, windows, and any items are approximate and no responsibility is taken for any error, omission or mis-statement. Icons of items such as bathroom suites are representations only and may not look like the real items. Made with Made Snappy 360.