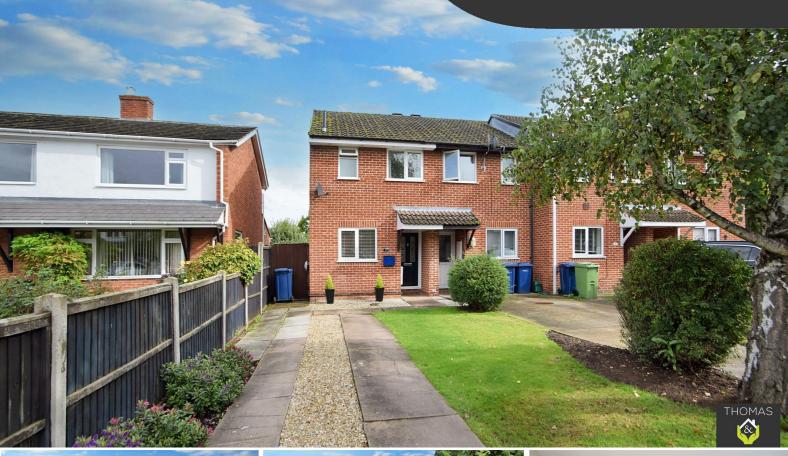

## 19 Crescentdale, Gloucester, GL2 9ER

Offers Over £230,000

 $A \ well \ presented \ two \ bedroom \ end \ of \ terrace \ located \ in \ Crescent dale, \ Long for d. \ This \ modern \ property \ boasts \ a$ spacious 773 sq ft layout, perfect for comfortable living.

Parking is always a breeze with space for two vehicles in the driveway, ensuring you never have to worry about finding a spot. The property being offered with no onward chain means a smooth and hassle-free transaction for the new owners.