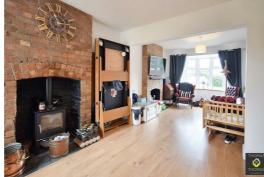

Briefly Comprising of: Entrance hall leading through to the lounge and dining area which has two exposed brick fireplaces and a log burner and there is also a WC under the stairs. Moving through to the modern kitchen there is adequate cupboard space and room for all appliances. The kitchen also benefits from room for a breakfast table, ideal for a family.