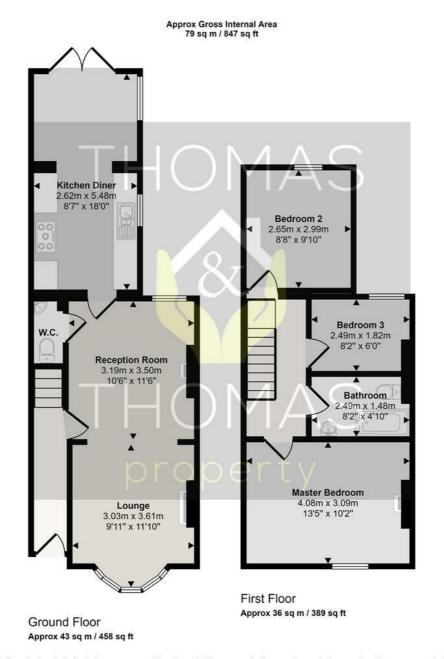

- Three Bedrooms
  - Extended
- Garden In Excess of 200ft
  - Original Features
    - Family Home
  - Driveway Parking

rightmove △

Zoopla

propertymark

propertymark

PROTECTED

PROTECTED

This floorplan is only for illustrative purposes and is not to scale. Measurements of rooms, doors, windows, and any items are approximate and no responsibility is taken for any error, omission or mis-statement. Icons of items such as bathroom suites are representations only and may not look like the real items. Made with Made Snappy 360.