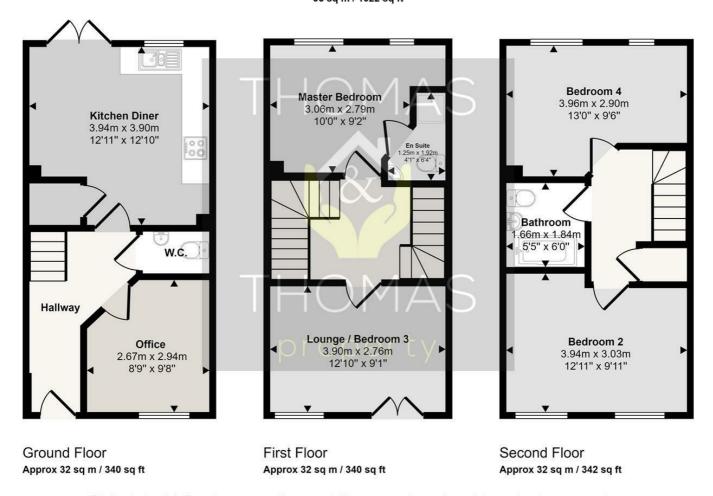

Briefly comprising of: Entrance Hall, office space, WC and good sized kitchen / diner with integrated dishwasher and freestanding fridge / freezer and washing machine. There is also a separate handy storage cupboard. On the first floor is the master bedroom with en suite shower room and bedroom three which is currently set up as the lounge. On the top floor are bedrooms two and four with a shared family bathroom.

## Approx Gross Internal Area 95 sq m / 1022 sq ft

This floorplan is only for illustrative purposes and is not to scale. Measurements of rooms, doors, windows, and any items are approximate and no responsibility is taken for any error, omission or mis-statement. Icons of items such as bathroom suites are representations only and may not look like the real items. Made with Made Snappy 360.