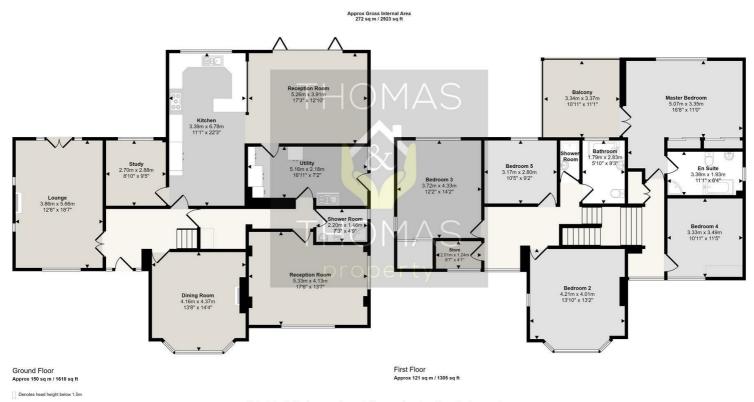

This detached house spans an impressive 2,923 sq ft, providing ample space for all your needs. The property also features a detached double garage, ideal for keeping your vehicles secure and protected. One of the standout features of this property is the potential to create an annexe on the ground floor, providing a separate living space for guests or extended family. The flexibility of this option adds a unique touch to this already impressive home.

- Detached
- Five Bedrooms
- Four Bathrooms
- Five Reception Rooms
- Double Garage & Driveway
- Large Landscaped Garden

rightmove 🗘

Zoopla

naea propertymark arla propertymark

PROTECTED PR

PROTECTED

This floorplan is only for illustrative purposes and is not to scale. Measurements of rooms, doors, windows, and any items are approximate and no responsibility is taken for any error, omission or mis-statement. I cons of items such as bathroom suites are representations only and many not look like the real items. Made with Made Snapoy 360.