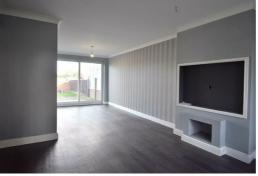

Comprising of: Entrance hall leading to the open plan lounge / diner with large patio doors leading to the garden. The kitchen has ample cupboard and a secondary door leading to the garden. Upstairs there are two double bedrooms, a single bedroom and family bathroom with shower over bath.