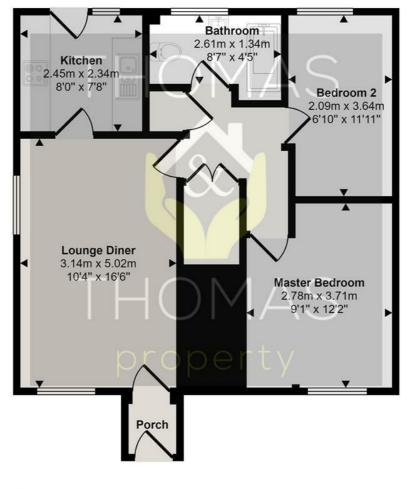

#### Approx Gross Internal Area 53 sq m / 572 sq ft

#### Floorplan

This floorplan is only for illustrative purposes and is not to scale. Measurements of rooms, doors, windows, and any items are approximate and no responsibility is taken for any error, omission or mis-statement. Icons of items such as bathroom suites are representations only and may not look like the real items. Made with Made Snappy 360.