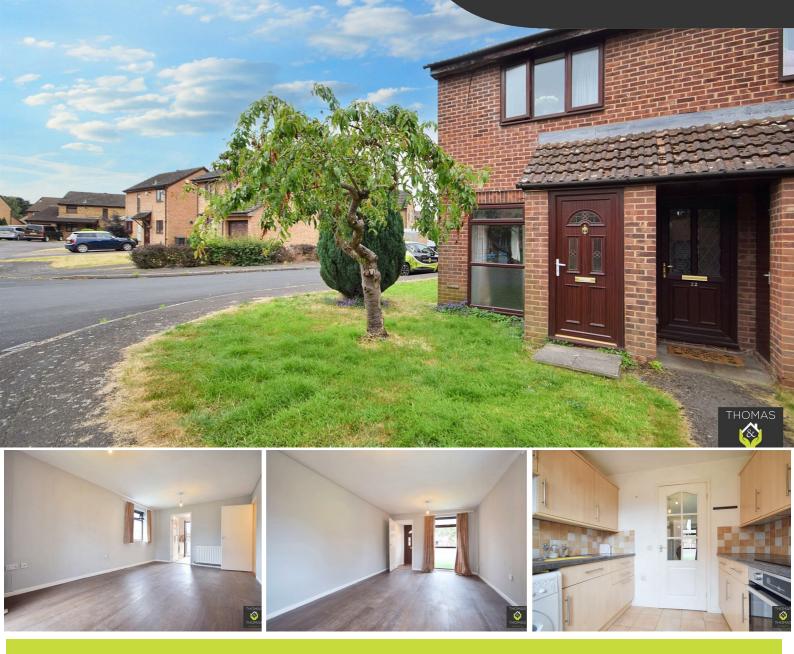

### 21 Alders Green, Gloucester, GL2 9HJ

PrimeLocation.com

rightmove △

## £950 Per Calendar Month

This well presented two bedroom ground floor maisonette is located in a quiet cul de sac in Longlevens. Benefiting from two allocated parking spaces and available NOW!

Briefly comprising of: Entrance porch, good sized lounge, kitchen with fridge / freezer, oven, hob and washing machine included. There are two bedrooms and bathroom with shower over bath and finally two storage cupboards. Outside there is private enclosed garden with decking area and side access.

0

- Two Bedrooms
- Ground Floor Maisonette
  - Private Garden
  - Good Size Lounge
- Kitchen with Appliances
  - Available July

arla

propertymark

PROTECTED

naea

propertymark PROTECTED

Zoopla