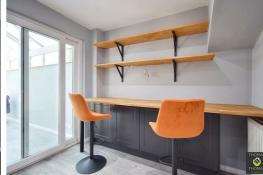

Comprising of: Entrance hall with WC, good sized lounge with storage under the stairs, kitchen / diner with breakfast bar and integrated dishwasher. There is also a conservatory with patio doors leading out to the enclosed garden with patio and grass area.