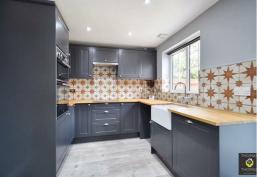

Comprising of: Entrance hall with WC, good sized lounge with storage under the stairs, kitchen / diner with breakfast bar and integrated dishwasher. There is also a conservatory with patio doors leading out to the enclosed garden with patio and grass area.