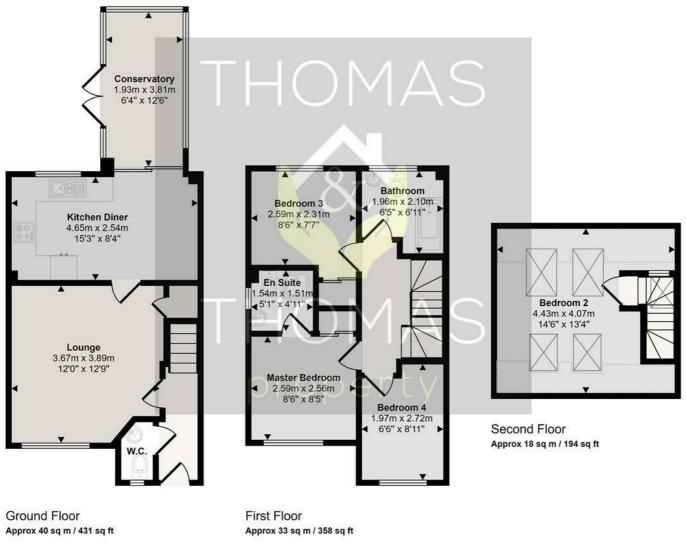

Comprising of: Entrance hall with WC, good sized lounge with storage under the stairs, kitchen / diner with breakfast bar and integrated dishwasher. There is also a conservatory with patio doors leading out to the enclosed garden with patio and grass area.

On the first floor are three bedrooms, the main benefiting from an en suite shower room. There is also a family bathroom with shower over bath. Finally, the attic space has been converted to create a spacious fourth bedroom. **AVAILABLE NOW.** 

- Four Bedrooms
- Modern Throughout
- Lounge & Conservatory
- En Suite & Family Bathroom
- Four Off Road Parking Spaces
  - Available NOW!

Zoopla

propertymark

propertymark

PROTECTED

Denotes head height below 1.5m

This floorplan is only for illustrative purposes and is not to scale. Measurements of rooms, doors, windows, and any items are approximate and no responsibility is taken for any error, omission or mis-statement. Icons of items such as bathroom suites are representations only and may not look like the real items. Made with Made Snappy 360.