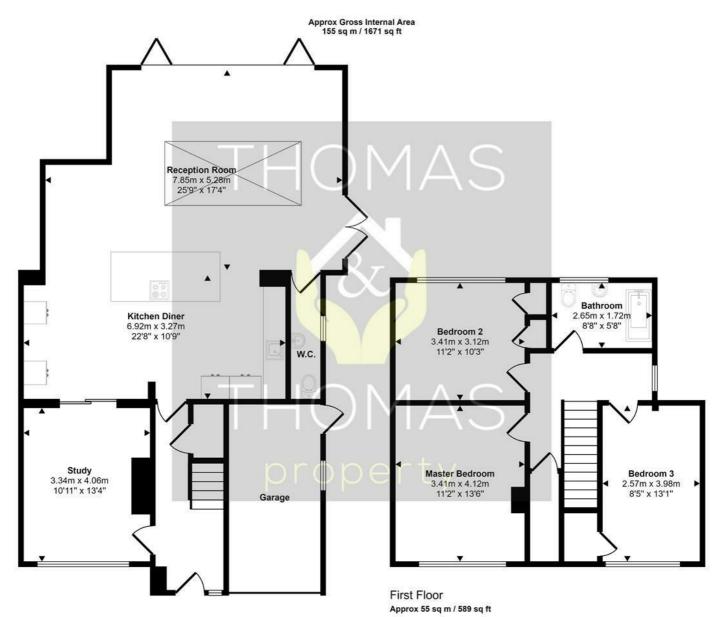

Ground Floor Approx 100 sq m / 1082 sq ft

This floorplan is only for illustrative purposes and is not to scale. Measurements of rooms, doors, windows, and any items are approximate and no responsibility is taken for any error, omission or mis-statement. Icons of items such as bathroom suites are representations only and may not look like the real items. Made with Made Snappy 360.