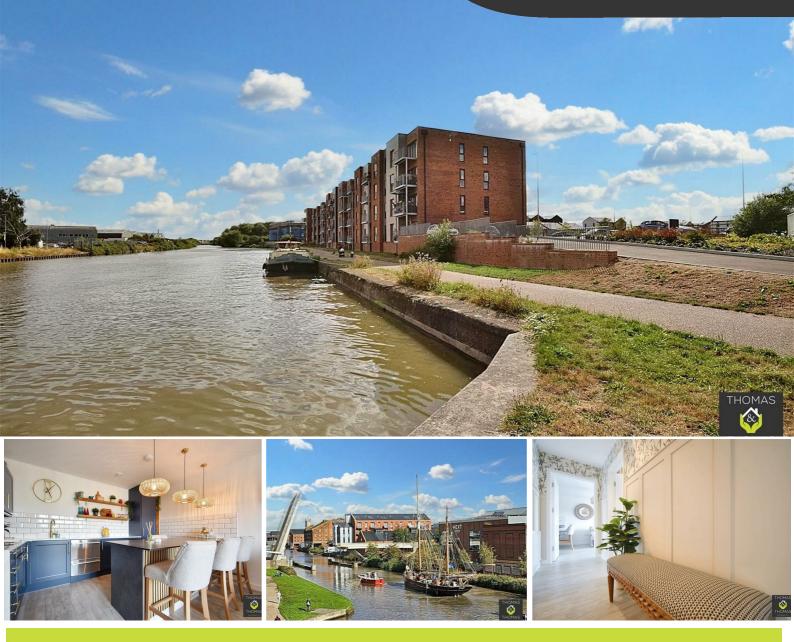

#### Asking Price £275,000

Welcome to 8 Hobbs Way, Gloucester - a stunning modern apartment overlooking the picturesque Sharpness Canal. This beautifully presented property boasts two bedrooms, onw with en suite, making it a perfect blend of comfort and luxury.

As you step into this 765 sq ft apartment, you are greeted by a spacious reception room that is perfect for entertaining guests or simply relaxing after a long day. The property's high specification is evident throughout, from upgraded stone worktops, Neff appliances and bespoke fitted wardrobes and shutters ensuring a comfortable and stylish living experience.

One of the highlights of this apartment is the balcony that offers breathtaking views of the tranquil canal, providing a perfect spot to enjoy your morning coffee or unwind in the evening. The property's modern age ensures that it is equipped with all the amenities you need for contemporary living.

Located in the heart of Gloucester, this apartment offers not just a home, but a lifestyle. Whether you are looking for a peaceful retreat or a place to entertain friends and family, 8 Hobbs Way has it all. Don't miss the opportunity to make this exquisite apartment your own.