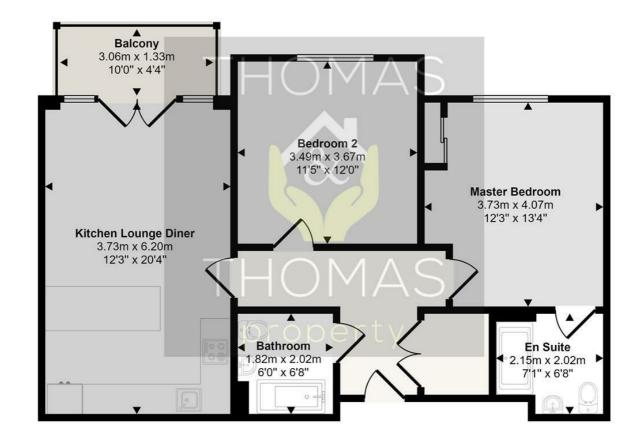

#### Floorplan

This floorplan is only for illustrative purposes and is not to scale. Measurements of rooms, doors, windows, and any items are approximate and no responsibility is taken for any error, omission or mis-statement. Icons of items such as bathroom suites are representations only and may not look like the real items. Made with Made Snappy 360.