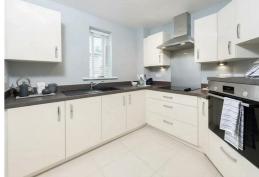

The spacious living room is decorated in a natural colour which gives a bright and airy feel, while the fitted kitchen comes complete with integrated appliances.

The master bedroom benefits from a walk in wardrobe fitted with hanging space and shelving units. The large second bedroom could be used as an ideal space for guests or quiet study room, the choice is yours.