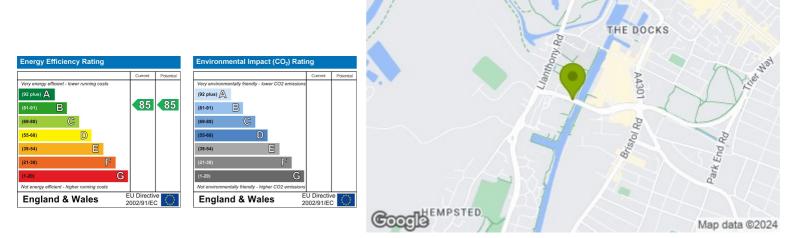

Finally, the shower room is complete with slip resistant flooring and a level access shower, a chrome towel radiator and a fitted mirror.

As well as being well-insulated, warm and energy-efficient, they have the latest safety and security features built in. You'll benefit from a 24-hour emergency call system, fire detection and door camera entry, so you can see who it is before answering the door, as well as the reassurance of an Estates Team onsite at all times.