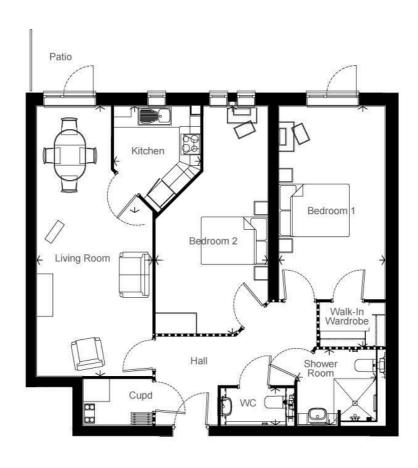

## Llanthony Place St. Ann Way, Gloucester, GL2 5GQ

£3,100

Apartment 6 is a beautiful two-bedroom property at our popular Llanthony Place development in Gloucester Quays.

The apartment is located on the ground floor, is south east facing, and measures 88 square metres.

The spacious living room is decorated in a natural colour which gives a bright and airy feel, while the fitted kitchen comes complete with integrated appliances.

The master bedroom benefits from a walk in wardrobe fitted with hanging space and shelving units. The large second bedroom could be used as an ideal space for guests or quiet study room, the choice is yours.

Finally, the shower room is complete with slip resistant flooring and a level access shower, a chrome towel radiator and a fitted mirror.

As well as being well-insulated, warm and energy-efficient, they have the latest safety and security features built in. You'll benefit from a 24-hour emergency call system, fire detection and door camera entry, so you can see who it is before answering the door, as well as the reassurance of an Estates Team onsite at all times.