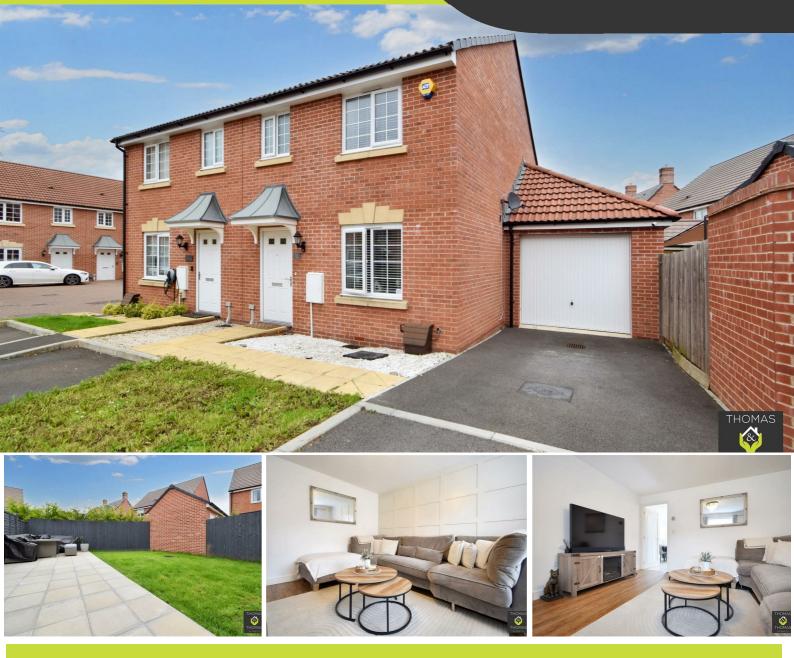

## 14 Fersfield Gardens Kingsway, Gloucester, GL2 2HWOffers Over £270,000

Thomas and Thomas are pleased to present this immaculate family home in Kingsway.

Briefly comprising of: Entrance hall with storage leading through to the good size lounge. There is a downstairs WC and large under stairs storage cupboard. Towards the back of the house is the open plan kitchen / diner with integrated cooker, hob, dishwasher and fridge/ freezer. The double doors open onto the private enclosed garden with patio and grass space.

Upstairs there are three bedrooms, two doubles and a single. The main bedroom benefits from an en suite shower room and finally a family bathroom.

This would make the ideal first home, please call us today to arrange your viewings.

- Three Bedrooms
- En Suite To Master
- Cul-De-Sac Location
- Very Well Presented
- Garage With Driveway
- 5 Years Remaining on NHBC Warranty

Approx Gross Internal Area 77 sq m / 834 sq ft

Ground Floor Approx 39 sq m / 417 sq ft