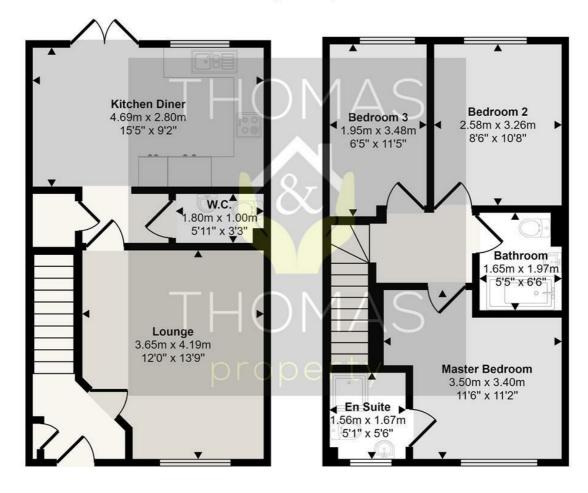

- Three Bedrooms
- En Suite To Master
- Cul-De-Sac Location
- Very Well Presented
- Garage With Driveway
- 5 Years Remaining on NHBC Warranty

Approx Gross Internal Area 77 sq m / 834 sq ft

Ground Floor Approx 39 sq m / 417 sq ft

## First Floor Approx 39 sq m / 417 sq ft

This floorplan is only for illustrative purposes and is not to scale. Measurements of rooms, doors, windows, and any items are approximate and no responsibility is taken for any error, omission or mis-statement. Icons of items such as bathroom suites are representations only and may not look like the real items. Made with Made Snappy 360.