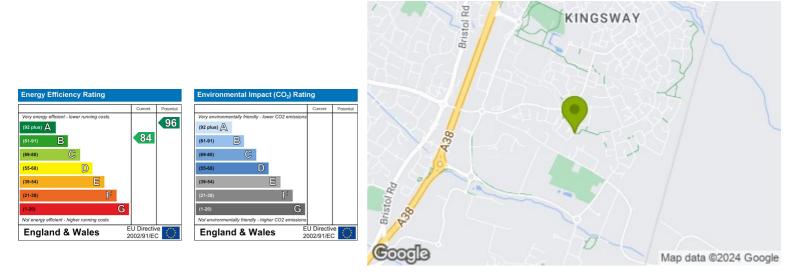

## 14 Fersfield Gardens Kingsway, Gloucester, GL2 2HWOffers Over £270,000

Thomas and Thomas are pleased to present this immaculate family home in Kingsway.

Briefly comprising of: Entrance hall with storage leading through to the good size lounge. There is a downstairs WC and large under stairs storage cupboard. Towards the back of the house is the open plan kitchen / diner with integrated cooker, hob, dishwasher and fridge/ freezer. The double doors open onto the private enclosed garden with patio and grass space.