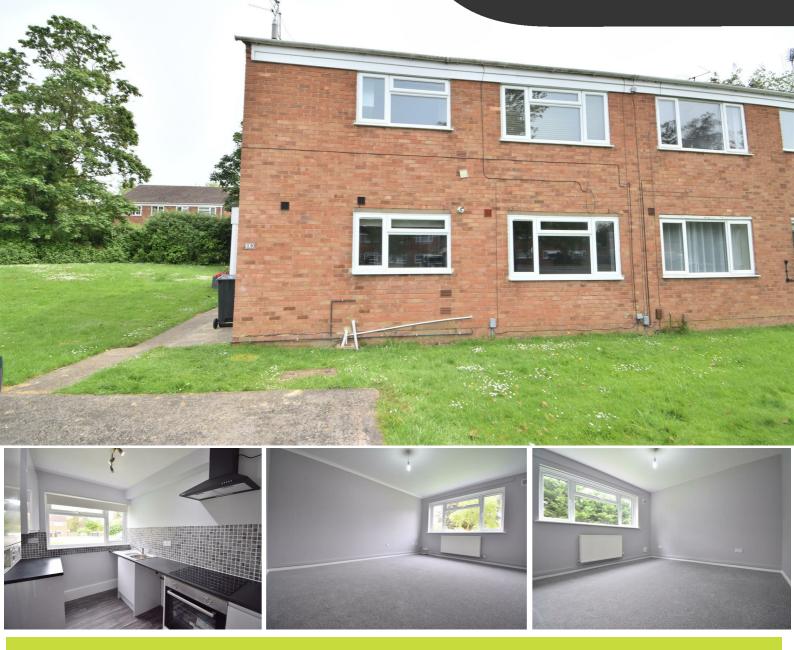

## 19 Mendip Close, Gloucester, GL2 4TW

We are pleased to be offering this well presented two bedroom, ground floor maisonette in Quedgeley, Gloucester. The property is close to shops, supermarkets and has great access to the M5 as well as bus routes to Gloucester Town Centre.

It will be let unfurnished and briefly comprises of: Entrance hallway, modern fitted bathroom with shower over bath, kitchen with hob, oven and space for further appliances, living room and two double bedrooms. The maisonette is warmed via gas central heating, double glazed throughout and benefits from having allocated off road parking.

## £900 PCM

- Ground Floor Maisonette
  - Recently Refurbished
- Two Double Bedrooms
  - Large Living Room
  - Off Road Parking
    - Available NOW