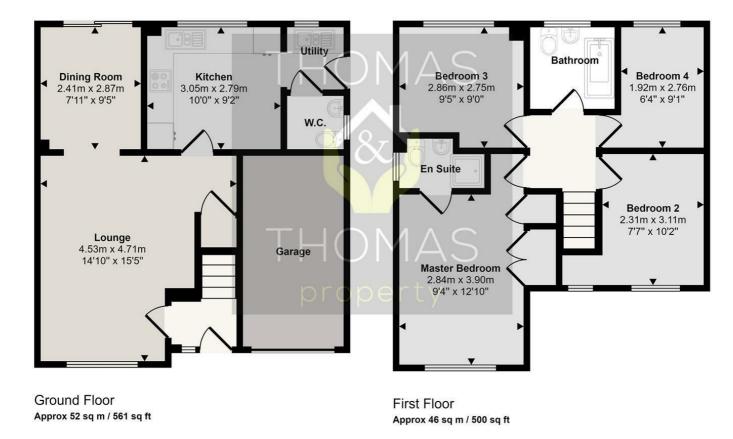

#### Approx Gross Internal Area 99 sq m / 1062 sq ft

This floorplan is only for illustrative purposes and is not to scale. Measurements of rooms, doors, windows, and any items are approximate and no responsibility is taken for any error, omission or mis-statement. Icons of items such as bathroom suites are representations only and may not look like the real items. Made with Made Snappy 360.