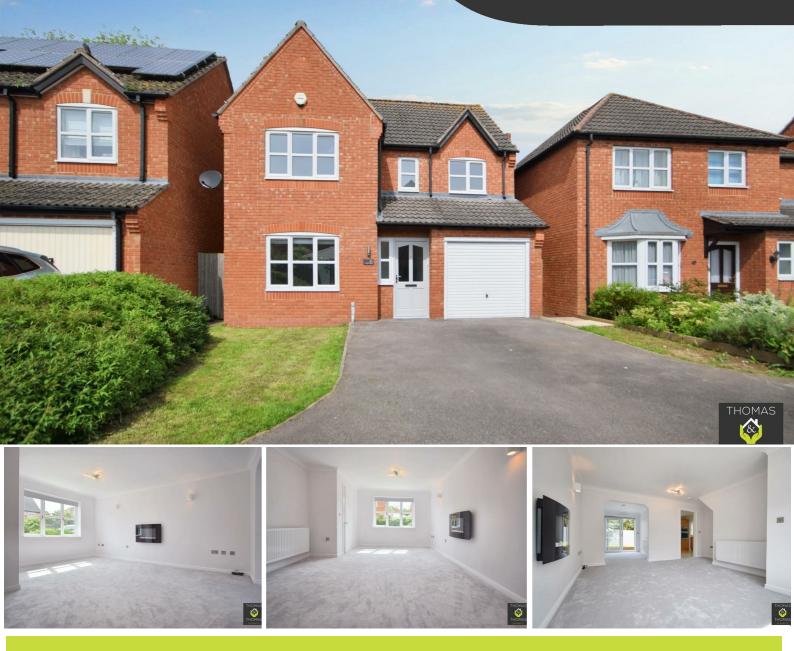

### 35 Tudor Close, Gloucester, GL3 1AW

#### £1,750 Per Month

This very well presented family home has recently been refurbished throughout by the current landlord. Located on the popular Highgrove estate in Churchdown, tucked away in a quiet cul de sac and within close proximity to good schools, shops and bus routes.

Briefly comprising of: Entrance hall, large lounge with electric fire, dining room, kitchen with appliances and a WC. Upstairs there are four bedrooms, the largest with en suite shower room and a family bathroom with shower over bath.

Outside there is a good sized garden with patio and grass area as well as side access. The property also has a garage and two off road parking spaces.

- Four Bed Detached
- Recently Refurbished
  - Long Term Rental
- Bathroom, En Suite & WC
- Private Enclosed Garden
  - Available May