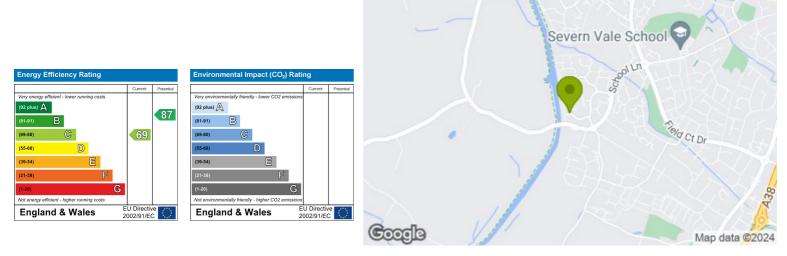

To the front aspect is driveway parking for one vehicle. A full virtual tour can be found online.

- Two Bedrooms
- Semi Detached
- Dales Wharf Development
  - Driveway Parking
    - Garage
  - Very Well Presented