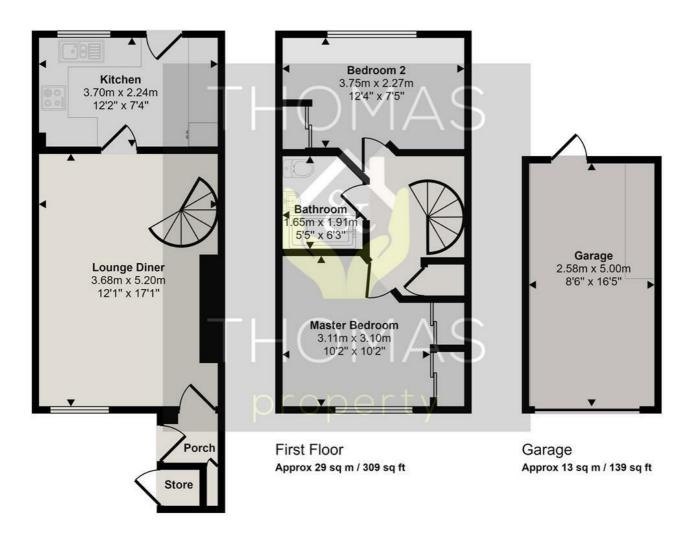

## Approx Gross Internal Area 72 sq m / 770 sq ft

## Ground Floor Approx 30 sq m / 322 sq ft

This floorplan is only for illustrative purposes and is not to scale. Measurements of rooms, doors, windows, and any items are approximate and no responsibility is taken for any error, omission or mis-statement. Icons of items such as bathroom suites are representations only and may not look like the real items. Made with Made Snappy 360.