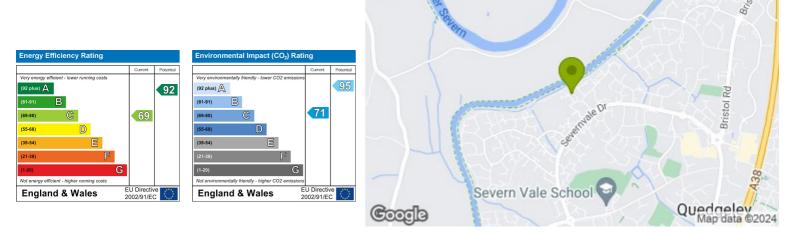

ng and two allocated parking spaces.

Available June 2024!

- Two Bedrooms
- Kitchen & Bathroom
- Gas Central Heating
- Two Allocated Parking Spaces
  - Enclosed Rear Garden
    - Available June









Zoopla





## TOTAL FLOOR AREA: 51.17 sq. m. ( 550.79 sq. ft. ) approx.

While every altered has been made to ensure the accuracy of the floorplan contained here, measurement of doors, wendows, rooms and any other loses are approximate and no responsibility is baken for any error sensions or ms-statement. This pen is for illustrative purposes only and should be used as such by any prospective purchaser. The services, systems and applications shown have not been tested and no guarante as to their operations of the property can be given.

So to their operations or efficiency can be given.



These particulars, whilst believed to be accurate are set out as a general outline only for guidance and do not constitute any part of an offer or contract. Intending purchasers should not rely on them as statements of representation of fact, but must satisfy themselves by inspection or otherwise as to their accuracy. No person in this firms employment has the authority to make or give any representation or warranty in respect of the property.

## www.thomasproperty.co.uk