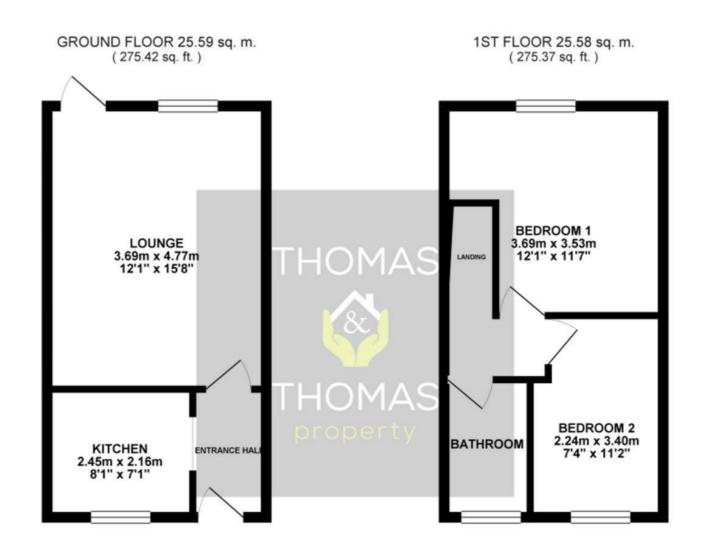

## TOTAL FLOOR AREA: 51.17 sq. m. ( 550.79 sq. ft. ) approx.

While every altered has been made to ensure the accuracy of the floorplan contained here, measurement of doors, wendows, rooms and any other loses are approximate and no responsibility is baken for any error sensions or ms-statement. This pen is for illustrative purposes only and should be used as such by any prospective purchaser. The services, systems and applications shown have not been tested and no guarante as to their operations of the property can be given.