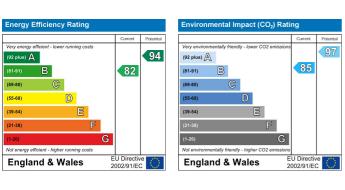

It is double glazed throughout and warmed via gas central heating. There is side access to the garden, as well as rear access which leads out to the garage and parking.

Available: June!

- Hardwicke
- Three Bedroom House
- Master With En Suite
  - Garden
  - Parking
  - Garage
  - Double Glazed
- Gas Central Heating
  - Available June