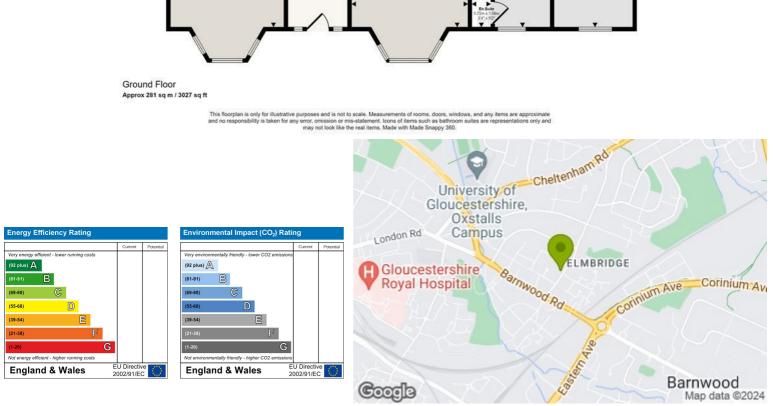

on the sale of shares is 0.5% of the sale price. The current owner has begun renovations including individual wet rooms in each bedroom and general decoration work.

The property includes a kitchen, laundry room and outside garden space. There is also parking available down a shared driveway.