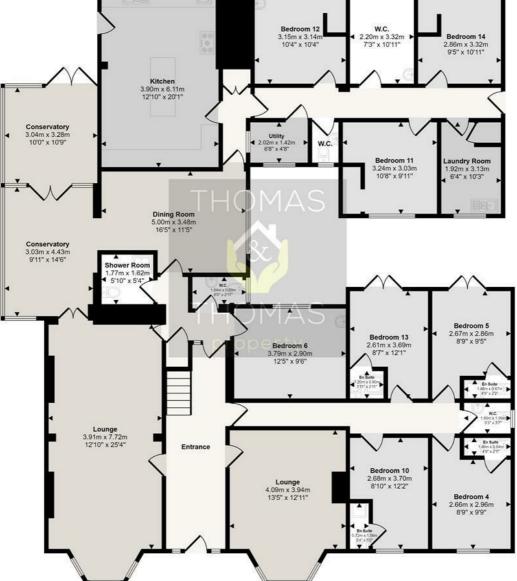

## Offers Over £800,000

Thomas and Thomas are pleased to present this rarely available seventeen bedroom commercial property that was previously used as a care home.

The property is currently owned by a UK Limited Company which only owns this one property and it is possible to sell the shares of the company rather than transfer the property. Stamp duty on the sale of shares is 0.5% of the sale price. The current owner has begun

on the sale of shares is 0.5% of the sale price. The current owner has begun renovations including individual wet rooms in each bedroom and general decoration work.

The property includes a kitchen, laundry room and outside garden space. There is also parking available down a shared driveway.

PrimeLocation.com

rightmove ∩

- Seventeen Bedrooms
  - Ex Care Home
- Owned by a UK Limited Company
  - C3 Class Approved
  - Kitchen & Laundry Room
    - Enclosed Garden

naea

propertymark

PROTECTED

Zoopla

the Property