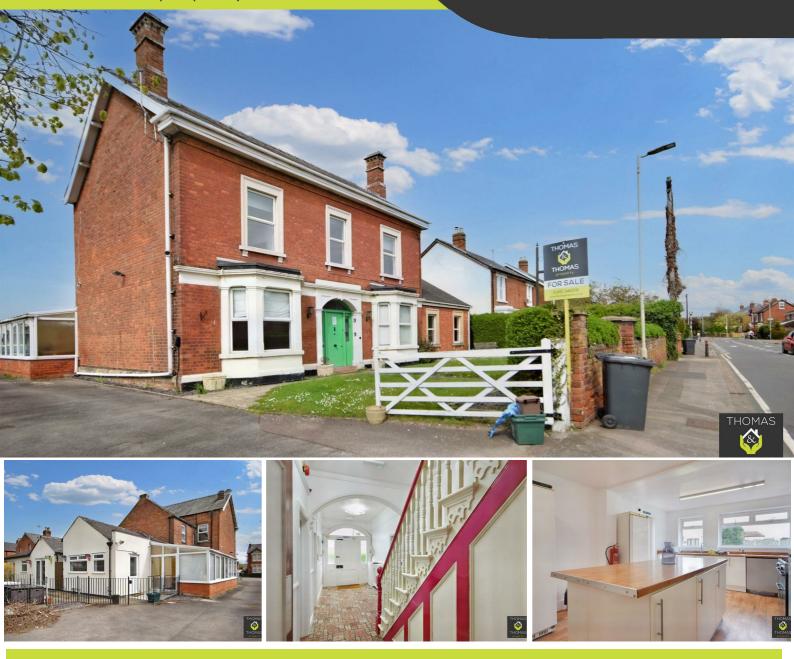

## 21 Elmbridge Road, Gloucester, GL2 ONY

## Offers Over £800,000

Thomas and Thomas are pleased to present this rarely available seventeen bedroom commercial property that was previously used as a care home.

The property is currently owned by a UK Limited Company which only owns this one property and it is possible to sell the shares of the company rather than transfer the property. Stamp duty on the sale of shares is 0.5% of the sale price. The current owner has begun

on the sale of shares is 0.5% of the sale price. The current owner has begun renovations including individual wet rooms in each bedroom and general decoration work.

The property includes a kitchen, laundry room and outside garden space. There is also parking available down a shared driveway.

PrimeLocation.com

rightmove ∩

- Seventeen Bedrooms
  - Ex Care Home
- Owned by a UK Limited Company
  - C3 Class Approved
  - Kitchen & Laundry Room
    - Enclosed Garden

naea

propertymark

PROTECTED

Zoopla

the Property