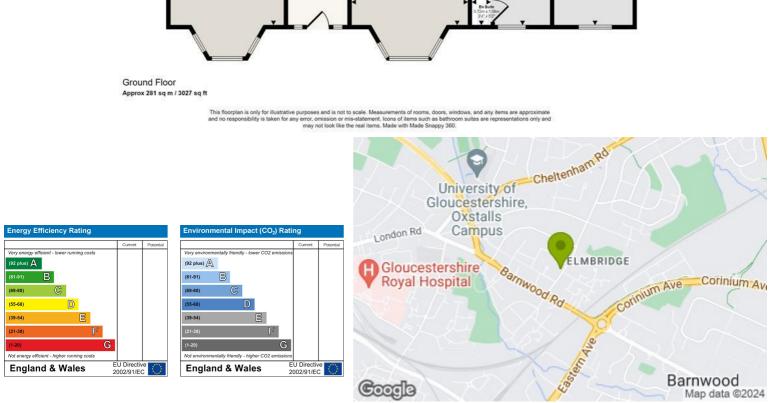

The property includes a kitchen, laundry room and outside garden space. There is also parking available down a shared driveway.

0.25

PrimeLocation.com

rightmove 🗅

- Seventeen Bedrooms
  - Ex Care Home
- Owned by a UK Limited Company
  - C3 Class Approved
  - Kitchen & Laundry Room
    - Enclosed Garden