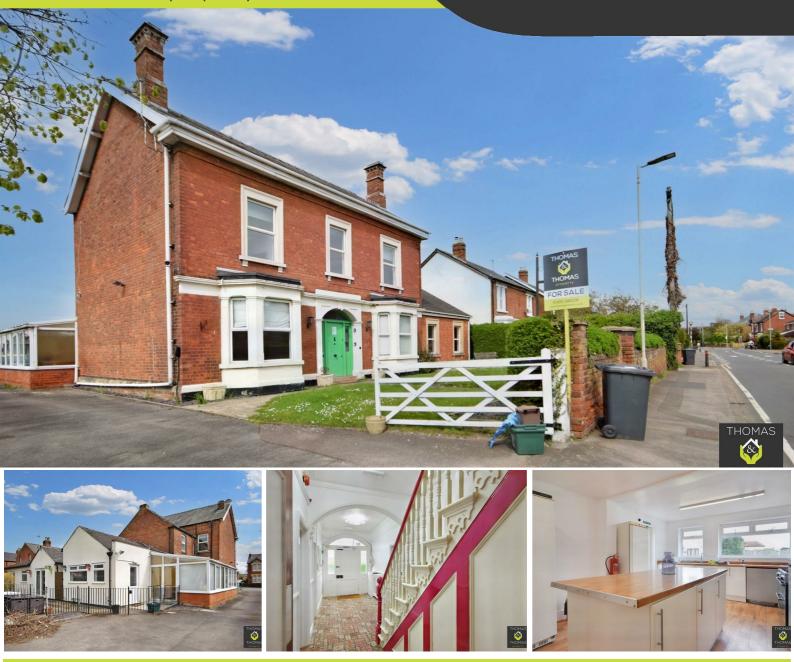

### 21 Elmbridge Road, Gloucester, GL2 ONY

### Offers Over £900,000

Thomas and Thomas are pleased to present this rarely available seventeen bedroom commercial property that was previously used as a care home.

The property is currently owned by a UK Limited Company which only one is this property and it

The property includes a kitchen, laundry room and outside garden space. There is also parking available down a shared driveway.

0.25

PrimeLocation.com

rightmove 🗅

- Seventeen Bedrooms
  - Ex Care Home
- Owned by a UK Limited Company
  - C3 Class Approved
  - Kitchen & Laundry Room
    - Enclosed Garden