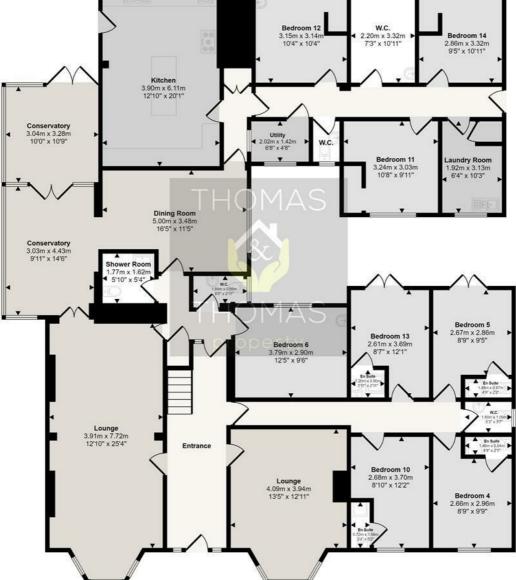

### Offers Over £900,000

Thomas and Thomas are pleased to present this rarely available seventeen bedroom commercial property that was previously used as a care home.

The property is currently owned by a UK Limited Company which only one is this property and it

The property includes a kitchen, laundry room and outside garden space. There is also parking available down a shared driveway.

0.25

PrimeLocation.com

rightmove 🗅

- Seventeen Bedrooms
  - Ex Care Home
- Owned by a UK Limited Company
  - C3 Class Approved
  - Kitchen & Laundry Room
    - Enclosed Garden