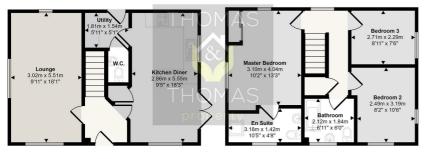

Briefly comprising of: entrance hall leading to the good size living room with double aspect window. To the right is the kitchen diner with integrated dishwasher and ample space for a dining table. The utility space offers space for a washing machine and additional storage and finally a WC.

Upstairs there are three double bedrooms, the main befitting from an ensuite shower room and finally a family bathroom with shower over bath.

Outside there is a private enclosed garden, tandem parking for two cars and a garage.

Approx Gross Internal Area 89 sq m / 960 sq ft

Ground Floor Approx 44 sq m / 477 sq ft

First Floor Approx 45 sq m / 483 sq ft

This floorplan is only for illustrative purposes and is not to scale. Measurements of rooms, doors, windows, and any items are approximate and no responsibility is taken for any error, omission or mis-statement. Loons of items such as bathroom suites are representations only and max-no look like the real items. Made with Made Snappy 300.