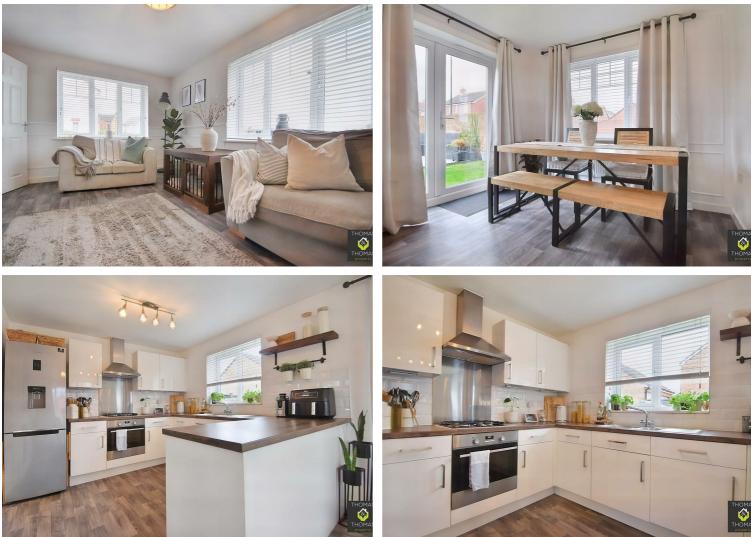

Briefly comprising of: entrance hall leading to the good size living room with double aspect window. To the right is the kitchen diner with integrated dishwasher and ample space for a dining table. The utility space offers space for a washing machine and additional storage and finally a WC.