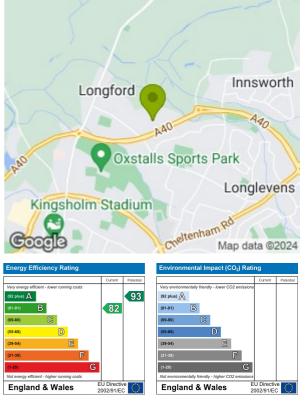

## 1 Hamlet Grove, Gloucester, GL2 9FU Asking Price £335,000

Thomas and Thomas are pleased to present this show home standard home located on the popular Longford estate offering off road parking for two and a garage