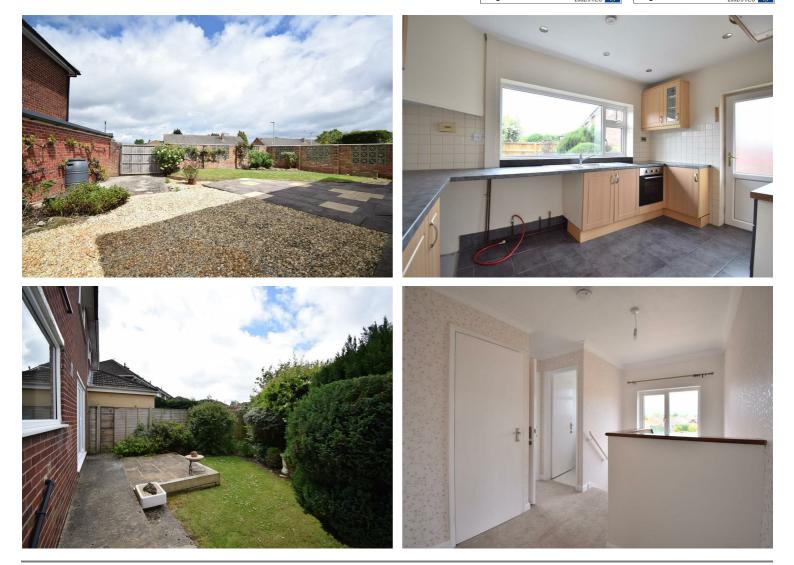

This well presented property will be let on an unfurnished basis, and briefly comprises of: Entrance hallway with stairs to first floor and a downstairs WC, kitchen with oven, induction hob and door to side aspect, Living/Dining room with a decorative feature fireplace and French doors to the garden. To the first floor are three good sized bedrooms, bathroom with a shower over bath and a separate toilet.

It is warmed via gas central heating, double glazed throughout, has gardens to the rear and side, along with the front where there is also driveway parking for more than one car.