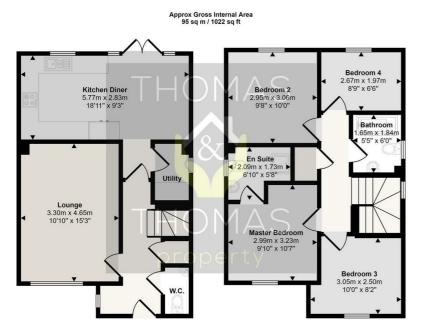

Ground Floor Approx 47 sq m / 509 sq ft First Floor Approx 48 sq m / 513 sq ft

This floorplan is only for illustrative purposes and is not to scale. Measurements of rooms, doors, windows, and any items are approximate and no responsibility is taken for any error, omission or mis-statement. Icons of items such as bathroom suites are representations only and may not look like the real items. Made with Made Snappy 360.